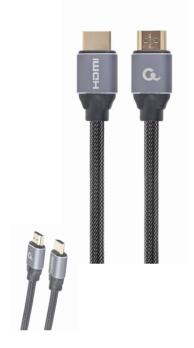

# High speed HDMI cable with Ethernet "Premium series", 1 m

CCBP-HDMI-1M

- High Speed HDMI
- Premium quality braided cable with stylish metal connectors
- Supports 4K UHD resolution at 60Hz
- Ethernet channel

### **Features**

- Premium High Speed HDMI cable with Ethernet
- Supports HDMI 2.0 4K UHD resolutions at 60 Hz
- Durable nylon braiding and premium metal connectors
- Gold plated connectors for perfect image quality
- Compatible with all devices that support HDMI