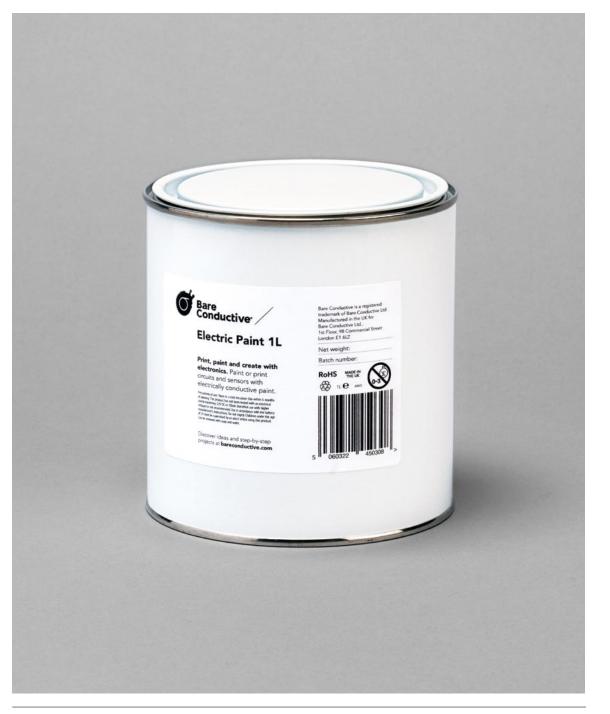

## Electric Paint 1 L / SKU-0308

**Electric Paint 1L** is an ideal product for large scale project with **Electric Paint**.

Get the most out of the Electric Paint Jar

**Sits well next to:** Tools, conductive materials, solder paste, paint brushes, screen printing materials.

## **Product information**

Height / 11.5cm/4.5in
Width / 12.5cm/4.9in
Depth / 7.6cm/3.0in
Weight / 0.141kg/4.9oz
UPC / 5060322450308
HS Tariff Code / 3209900000
Customs Description / Non-Toxic
Water Based Paint
Country of origin / United Kingdom
Shelf life / 1 year