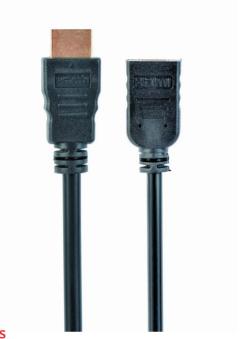

# High speed HDMI extension cable with Ethernet, 3 m

CC-HDMI4X-10

## **Specifications**

Type: High-speed Ethernet: yes Compatible with: HDMI 2.0 downwards Connectors: 19 pins, male x 1 pc, female x 1 pc