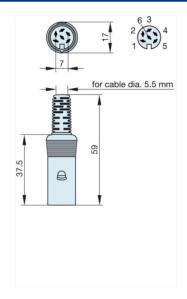

## MAK 60 grau/grey

Industrial Connectors:Connectors for audio, video and data:Miniature multipole connectors:without locking screw:Straight sockets

| Product description |                                            |
|---------------------|--------------------------------------------|
| Type                | MAK 60 grau/grey                           |
| Order No.           | 930 152-517                                |
| Type of contact     | female                                     |
| Description         | socket with insulated handle; solder joint |
| Housing Color       | grey                                       |
| Number of contacts  | 6                                          |
| Conductor size      | <= 0.34 mm2                                |
| Drawing             |                                            |

| Technical data                    |                                  |
|-----------------------------------|----------------------------------|
| LF output "Phone"                 | EN 60 130-09                     |
| Pole arrangement DIN              | DIN 45 322                       |
| Rated current                     | <= 4 A                           |
| Rated voltage                     | UC 34 V                          |
| Cable diameter                    | 5.5 mm                           |
| Type of termination               | solder                           |
| Material                          |                                  |
| Contact material (socket)         | brass                            |
| Contact surface material          | tin plated                       |
| Contact bearer material           | PA 66/UL standard 94V-2          |
| Housing material                  | PE                               |
| Environmental conditions          |                                  |
| Protection class (IEC 60529)      | IP 30                            |
| Temperature range                 | -20 °C to +60 °C                 |
| Scope of delivery and accessories |                                  |
| Packaging                         | retail package, polyethylene bag |