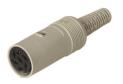

## MAK 60 grau/grey

Industrial Connectors:Connectors for audio, video and data:Miniature multipole connectors:without locking screw:Straight sockets

| Product description |                                            |
|---------------------|--------------------------------------------|
| Type                | MAK 60 grau/grey                           |
| Order No.           | 930 152-517                                |
| Type of contact     | female                                     |
| Description         | socket with insulated handle; solder joint |
| Housing Color       | grey                                       |
| Number of contacts  | 6                                          |
| Conductor size      | <= 0.34 mm2                                |
| Drawing             |                                            |