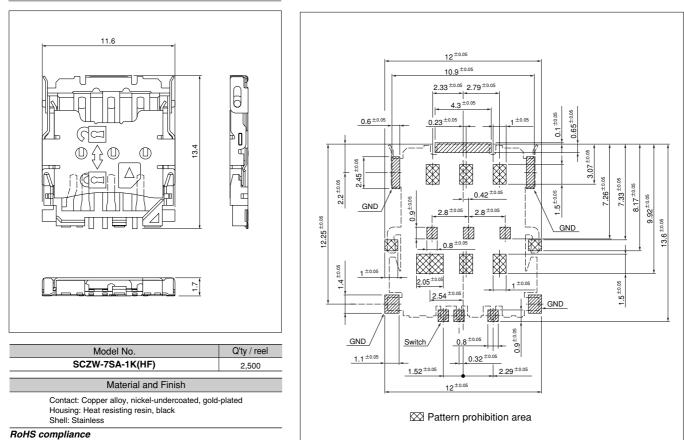

## Specifications -

- Current rating: 0.7 A AC, DC
- Voltage rating: 30 V AC, DC
- Temperature range: -25°C to +85°C (including temperature rise in applying electrical current)
- Contact resistance: Initial value/ 150 m $\Omega$  max. After environmental tests/ 100 m $\Omega$  max. (variation from initial value)
- Insulation resistance: 500 M $\Omega$  min.
- Withstanding voltage: Initial; 500 VAC/minute
- Applicable card: 4FF SIM card
- \* Refer to "General Instruction and Notice when using Terminals and Connectors" at the end of this catalog.
- \* Contact JST for details.
- \* Compliant with RoHS.