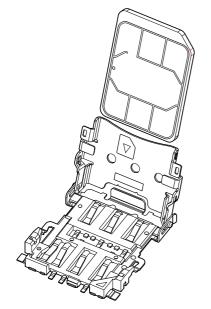

This is a flip cover type connector for the 4FF SIM card which downsized the conventional SIM card.