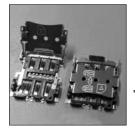

This is a flip cover type connector for the 4FF SIM card which downsized the conventional SIM card.

Connector

Note: The product listed above are supplied on embossed-tape.