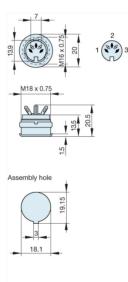

## MAB 3100 S grau/grey

Industrial Connectors:Connectors for audio, video and data:Miniature multipole connectors:with locking screw:Panel-mouted sockets

| Product description |                                                                     |
|---------------------|---------------------------------------------------------------------|
| Туре                | MAB 3100 S grau/grey                                                |
| Order No.           | 930 303-517                                                         |
| Type of contact     | female                                                              |
| Colour              | grey                                                                |
| Description         | panel-mounted socket with locking screw; solder joint; not shielded |
| Number of contacts  | 3                                                                   |
| Conductor size      | <= 0.34 mm2                                                         |
| Drawing             |                                                                     |