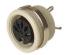

## MAB 3100 S grau/grey

Industrial Connectors:Connectors for audio, video and data:Miniature multipole connectors:with locking screw:Panel-mouted sockets

| Product description |                                                                     |
|---------------------|---------------------------------------------------------------------|
| Туре                | MAB 3100 S grau/grey                                                |
| Order No.           | 930 303-517                                                         |
| Type of contact     | female                                                              |
| Colour              | grey                                                                |
| Description         | panel-mounted socket with locking screw; solder joint; not shielded |
| Number of contacts  | 3                                                                   |
| Conductor size      | <= 0.34 mm2                                                         |
| Drawing             |                                                                     |