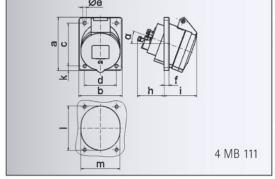

| Ampere                     | 16   | 16   | 16   |
|----------------------------|------|------|------|
| Polzahl                    | 3    | 4    | 5    |
| a                          | 68,0 | 87,0 | 87,0 |
| b                          | 62,0 | 71,0 | 71,0 |
| С                          | 47,0 | 70,0 | 70,0 |
| d                          | 47,0 | 52,0 | 52,0 |
| e ø                        | 5,5  | 5,5  | 5,5  |
| f                          | 8,0  | 5,5  | 5,5  |
| h                          | 46,0 | 46,0 | 46,0 |
| i                          | 50,0 | 54,0 | 54,0 |
| k                          | -    | 9,5  | 9,5  |
| 1                          | 56,0 | 65,0 | 72,0 |
| m                          | 51,0 | 58,0 | 64,0 |
| α                          | 20°  | 20°  | 20°  |
| Leiter mm <sup>2</sup> min | 1,5  | 1,5  | 1,5  |
| Leiter mm <sup>2</sup> max | 4    | 4    | 4    |