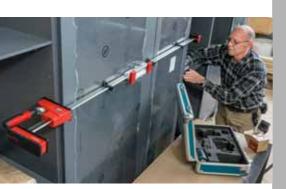

## Parallel clamps and area pressure clamps

- Adapter with tilting clamping jaws with a tilt range of -15° to +15°
- Clamping on sloping and parallel surfaces
- $\blacksquare$  On carded hang pack

- Connect any two K Body parallel clamps to increase the clamping capacity. The connector is made of robust aluminum.
- On carded hang pack
- Especially for DIY applications and domestic appliances
- Special accessory for angle clamps WS 3/WS 6, screw clamp S 10 and K Body REVO parallel clamps KRE/ KREV and KR/KRV to hold them to a work surface edge