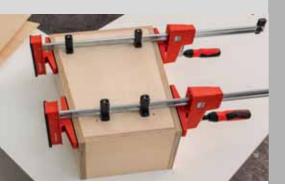

## Parallel clamps and area pressure clamps

- Adapter with tilting clamping jaws with a tilt range of -15° to +15°
- Clamping on sloping and parallel surfaces
- $\blacksquare$  On carded hang pack

- Connect any two K Body parallel clamps to increase the clamping capacity. The connector is made of robust aluminum.
- On carded hang pack
- Especially for DIY applications and domestic appliances
- Special accessory for angle clamps WS 3/WS 6, screw clamp S 10 and K Body REVO parallel clamps KRE/ KREV and KR/KRV to hold them to a work surface edge