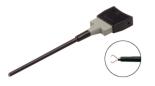

## KLEPS 60 schwarz/black

Industrial Connectors:Measuring and Testing Equipment:Clamp-type test probes:4 mm system

| Product description  |                                                                                                                                                                                                                                                                          |
|----------------------|--------------------------------------------------------------------------------------------------------------------------------------------------------------------------------------------------------------------------------------------------------------------------|
| Description          | Clamp-type test probe grip jaws and flexible shaft. The special form of the grip jaws permits clamping of pins and wires up to a maximum of 4 mm diameter. 4 mm diameter brass socket connection with additional screw connection, grip jaws additionally nickel-plated. |
| Туре                 | KLEPS 60 schwarz/black                                                                                                                                                                                                                                                   |
| Order No.            | 973 053-100                                                                                                                                                                                                                                                              |
| System               | 4 mm system                                                                                                                                                                                                                                                              |
| Clamping range       | 4 mm                                                                                                                                                                                                                                                                     |
| Clamp type           | grip jaws                                                                                                                                                                                                                                                                |
| Housing Color        | black                                                                                                                                                                                                                                                                    |
| Other standard types | red color,<br>order no. 973 053-101                                                                                                                                                                                                                                      |
| Drawing              |                                                                                                                                                                                                                                                                          |