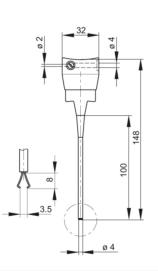

## KLEPS 60 schwarz/black

Industrial Connectors:Measuring and Testing Equipment:Clamp-type test probes:4 mm system

| Product description  |                                                                                                                                                                                                                                                                          |
|----------------------|--------------------------------------------------------------------------------------------------------------------------------------------------------------------------------------------------------------------------------------------------------------------------|
| Description          | Clamp-type test probe grip jaws and flexible shaft. The special form of the grip jaws permits clamping of pins and wires up to a maximum of 4 mm diameter. 4 mm diameter brass socket connection with additional screw connection, grip jaws additionally nickel-plated. |
| Туре                 | KLEPS 60 schwarz/black                                                                                                                                                                                                                                                   |
| Order No.            | 973 053-100                                                                                                                                                                                                                                                              |
| System               | 4 mm system                                                                                                                                                                                                                                                              |
| Clamping range       | 4 mm                                                                                                                                                                                                                                                                     |
| Clamp type           | grip jaws                                                                                                                                                                                                                                                                |
| Housing Color        | black                                                                                                                                                                                                                                                                    |
| Other standard types | red color,<br>order no. 973 053-101                                                                                                                                                                                                                                      |
| Drawing              |                                                                                                                                                                                                                                                                          |