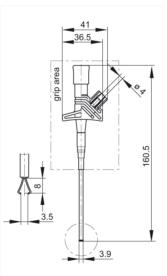

## Drawing

| Technical data           |                  |
|--------------------------|------------------|
| Type of contact          | socket           |
| Type of termination      | 4 mm socket      |
| Standard                 | IEC 61010        |
| Rated voltage            | AC/DC 1000 V     |
| Measurement Category     | CAT III          |
| Contact resistance       | 50 mOhm          |
| Certificates             | CE               |
| Material                 |                  |
| Contact material         | spring steel     |
| Contact surface material | nickel-plated    |
| Housing material         | PBT              |
| Environmental conditions |                  |
| Temperature range        | -25 °C to +80 °C |
| Inflammability class     |                  |