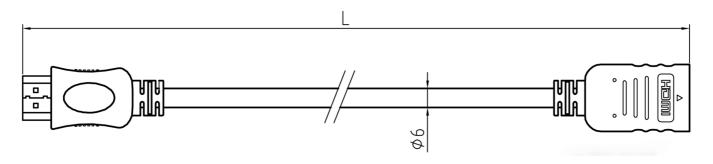

## **RS PRO 1mtr HDMI M-F High Speed with Ethernet Cable - Black**

Stock number: 186-3015

EN

The RSPRO 1 metre male to female HDMI cable which has a black PVC jack and an outer diameter of 6mm. The connectors have a gold flash covering to prevent corrosion.

The connector hoods are also made of black PVC with a small foot print of 19.44mm wide and 11mm high, and have a strain relief to prevent the jacket splitting around the boot.

HDMI is possibly the most common display connection on the market which can be found on devices ranging from PC's, Bluray players, games consoles and more.