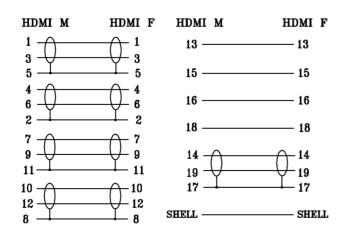

- 1. HDMI CABLE V1.4 WIRE GAUGE: 30AWG COPPER [(30#\*1P+D+FAM)\*5P +30#\*4C+AL+D+BLACK PVC6.0MM]
- 2. HOOD: MOLDING TYPE, BLACK IN COLOR
- 3. CABLE ELECTRICAL TEST: 100% OPEN SHORT & MISS WIRE TEST.
- 4. PACKING: 1PC/POLYBAG