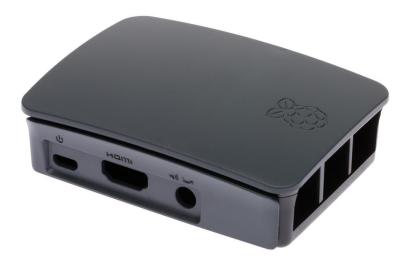

## **DESCRIPTION**

The official Raspberry Pi 3 Model B protection case is an easy snap-fit, customizable case that provides flexibility for your application in a sleek, polished enclosure. It is available in either black/grey (TZT 241 AAB-01) or red/white (TZT 241 AAA-01) color combinations.

#### **BLACK/GREY PART NUMBER: TZT 241 AAB-01**