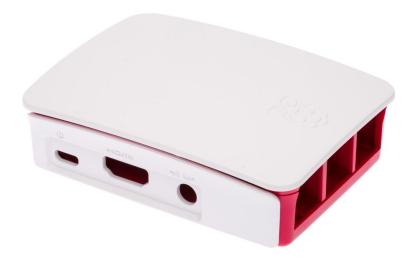

## **DESCRIPTION**

The official Raspberry Pi 3 Model B protection case is an easy snap-fit, customizable case that provides flexibility for your application in a sleek, polished enclosure. It is available in either black/grey (TZT 241 AAB-01) or red/white (TZT 241 AAA-01) color combinations.

#### **RED/WHITE PART NUMBER: TZT 241 AAA-01**