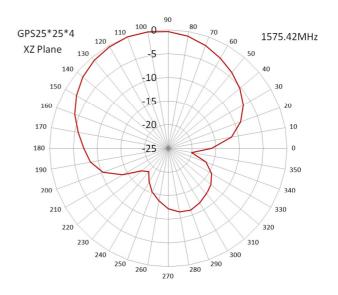

### **FURTHER INFORMATION**

| Item          |                          | Specifications                         |
|---------------|--------------------------|----------------------------------------|
| Antenna       | Center Frequency         | 1575.42±1MHz                           |
|               | Band Width               | CF±5MHz                                |
|               | Polarization             | RHCP                                   |
|               | Gain                     | 2dBic (Zenith)                         |
|               | V.S.W.R                  | <1.5                                   |
|               | Impendance               | 50 Ω                                   |
|               | Axial Ratio              | 3dB (max)                              |
|               | Dimension                | 25*25*4mm                              |
| LNA           | Gain                     | 28±2dB                                 |
|               | Noise Figure             | <1.5                                   |
|               | Filter Insertion Loss    | <3dB                                   |
|               | Ex-band Attenuation      | 12dB@CF+50MHz/16dB@CF-50MHz            |
|               | Supply Voltage           | 2.2~5V DC                              |
|               | Current Consumption      | 5~15mA                                 |
|               | V.S.W.R                  | <2.0                                   |
| Mechanical    | Cable                    | RG174                                  |
|               | Connector                | SMA/MCX or others                      |
|               | Radome Material          | ABS                                    |
|               | Mounting Method          | Screw                                  |
| Environmental | Operating Temperature    | -40℃~+85℃                              |
|               | Relative Humidity        | Up to 95%                              |
|               | Ingress Protection       | IP65~IP67 (exclude cable outlet)       |
|               | Vibration                | 10 to 55Hz with 1.5mm amplitude 2hours |
|               | Environmentally Friendly | ROHS Compliant                         |