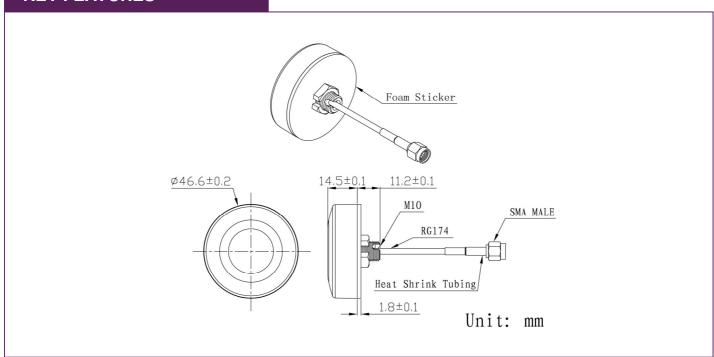

#### **KEY FEATURES**

CTi - Woolmer Way, Bordon, Hampshire. GU35 9QE - Tel - 01420 476767 Fax - 01420 477137