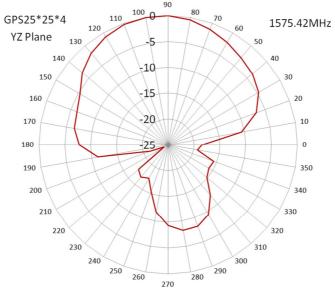

### **FURTHER INFORMATION**

| Item          |                          | Specifications                         |
|---------------|--------------------------|----------------------------------------|
| Antenna       | Center Frequency         | 1575.42±1MHz                           |
|               | Band Width               | CF±5MHz                                |
|               | Polarization             | RHCP                                   |
|               | Gain                     | 2dBic (Zenith)                         |
|               | V.S.W.R                  | <1.5                                   |
|               | Impendance               | 50 Ω                                   |
|               | Axial Ratio              | 3dB (max)                              |
|               | Dimension                | 25*25*4mm                              |
| LNA           | Gain                     | 28±2dB                                 |
|               | Noise Figure             | <1.5                                   |
|               | Filter Insertion Loss    | <3dB                                   |
|               | Ex-band Attenuation      | 12dB@CF+50MHz/16dB@CF-50MHz            |
|               | Supply Voltage           | 2.2~5V DC                              |
|               | Current Consumption      | 5~15mA                                 |
|               | V.S.W.R                  | <2.0                                   |
| Mechanical    | Cable                    | RG174                                  |
|               | Connector                | SMA/MCX or others                      |
|               | Radome Material          | ABS                                    |
|               | Mounting Method          | Screw                                  |
| Environmental | Operating Temperature    | -40℃~+85℃                              |
|               | Relative Humidity        | Up to 95%                              |
|               | Ingress Protection       | IP65~IP67 (exclude cable outlet)       |
|               | Vibration                | 10 to 55Hz with 1.5mm amplitude 2hours |
|               | Environmentally Friendly | ROHS Compliant                         |