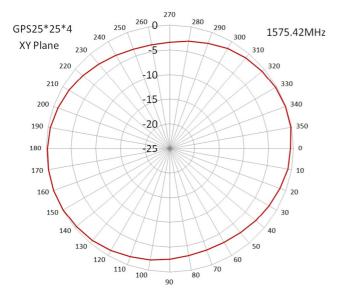

### **FURTHER INFORMATION**

| Item          |                          | Specifications                         |
|---------------|--------------------------|----------------------------------------|
| Antenna       | Center Frequency         | 1575.42±1MHz                           |
|               | Band Width               | CF±5MHz                                |
|               | Polarization             | RHCP                                   |
|               | Gain                     | 2dBic (Zenith)                         |
|               | V.S.W.R                  | <1.5                                   |
|               | Impendance               | 50 Ω                                   |
|               | Axial Ratio              | 3dB (max)                              |
|               | Dimension                | 25*25*4mm                              |
| LNA           | Gain                     | 28±2dB                                 |
|               | Noise Figure             | <1.5                                   |
|               | Filter Insertion Loss    | <3dB                                   |
|               | Ex-band Attenuation      | 12dB@CF+50MHz/16dB@CF-50MHz            |
|               | Supply Voltage           | 2.2~5V DC                              |
|               | Current Consumption      | 5~15mA                                 |
|               | V.S.W.R                  | <2.0                                   |
| Mechanical    | Cable                    | RG174                                  |
|               | Connector                | SMA/MCX or others                      |
|               | Radome Material          | ABS                                    |
|               | Mounting Method          | Screw                                  |
| Environmental | Operating Temperature    | -40℃~+85℃                              |
|               | Relative Humidity        | Up to 95%                              |
|               | Ingress Protection       | IP65~IP67 (exclude cable outlet)       |
|               | Vibration                | 10 to 55Hz with 1.5mm amplitude 2hours |
|               | Environmentally Friendly | ROHS Compliant                         |