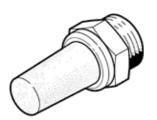

## silencer AMTE-M-LH-M5 Part number: 1205858 Core product range

## **Data sheet**

| Feature                                 | Value                                                    |
|-----------------------------------------|----------------------------------------------------------|
| Assembly position                       | Any                                                      |
| Container size                          | 20                                                       |
| Operating pressure                      | 0 10 bar                                                 |
| Flow rate to atmosphere                 | 255 l/min                                                |
| Operating medium                        | Compressed air in accordance with ISO8573-1:2010 [7:-:-] |
| Note on operating and pilot medium      | Lubricated operation possible                            |
| Corrosion resistance classification CRC | 1 - Low corrosion stress                                 |
| Sound pressure level                    | 72 dB(A)                                                 |
| Ambient temperature                     | -40 80 °C                                                |
| Product weight                          | 1.5 g                                                    |
| Pneumatic connection                    | M5                                                       |
| Material of silencer insert             | Bronze                                                   |
| Material of threaded plug               | Brass                                                    |
| Materials note                          | Conforms to RoHS                                         |