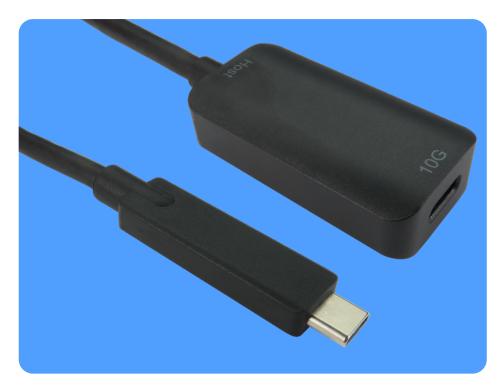

## USB TYPE C USB Type C Active Extension Cable

The USB 3.1 Active Extension Cable allows you to exceed the maximum distance of the USB C specification by up to 5metres. The cable works in one direction only and supports data transfer and power. The male USB C connector should be connected directly to the host computer.

## Specification

- USB-C male to USB-C female
- Bus powered (no power adapter required)
- Supports charging
- 10Gbps Data transfer
- Available in 3 and 5m lengths
- Black ABS hood
- Black TPE Jacket

| LISR T    | me C / | Extension | Cables |  |
|-----------|--------|-----------|--------|--|
| יו טכט וי | VDCCI  | LYCHISIOH | Canics |  |