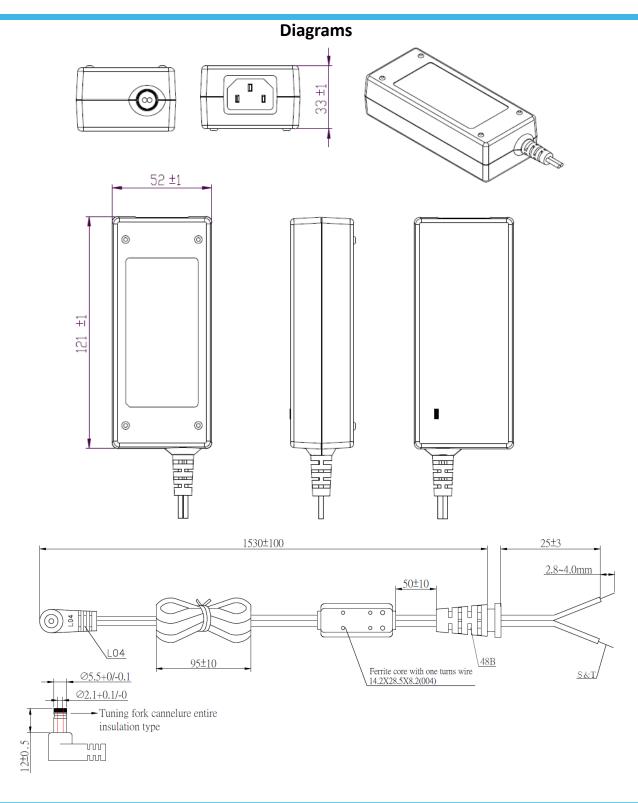

## **Description:**

Our Range of 60 Watt AC/DC switch mode power supplies provide 60 Watts of continuous output power in a high quality compact enclosure suitable for many general power applications.

| Specification                 |                                                 |
|-------------------------------|-------------------------------------------------|
| Part Code                     | T5894ST                                         |
| Input Voltage Range           | 90 → 264 Vac                                    |
| Input Frequency Range         | 47 → 63Hz                                       |
| Input Connector               | IEC 320-C14                                     |
| Input Current Rated           | 1.5A Rms Max                                    |
| Inrush Current                | No Damage at 240VAC cold start                  |
| Leakage Current               | <3.5mA                                          |
| Efficiency                    | 88% Min                                         |
| Input Power (Output: No Load) | <0.21W (CEC & DOE LEVEL VI Compliant)           |
| Output Voltage Rating         | 24 VDC                                          |
| Output Current Range          | 2.7A                                            |
| Output Min Current            | 0A                                              |
| Output Connection Type        | 2.1 x 5.5 x 12 mm centre positive – Right Angle |
| Line and Load Regulation      | +/-1%                                           |
| Over Voltage Protection       | 32.4Vdc Max                                     |
| Over Load Protection          | <6A output load                                 |
| Short Circuit Protection      | Auto recover                                    |
| Ripple Voltage                | 240 mV (p-p) (100-240 Vac Input )               |
| Hi-Pot                        | 1500 Vac 10mA 1 min                             |
| Safety Approved               | GS, CB, UL/CUL, EN, RCM, R-EMPS, (UKCA pending) |
| EMI Standard                  | FCC Class B, CE                                 |
| Operating Temperature Range   | 0°C → +40°C                                     |
| Storage Temperature           | -10°C → +70°C                                   |
| Operating Humidity            | 20% to 80%                                      |
| Storage Humidity              | 10% to 90%                                      |
| Dimensions                    | 121(L) x 52(W) x 33(H) mm                       |
| Product Weight                | 275g                                            |
| Regulator Type                | Switched Mode Power Supply                      |