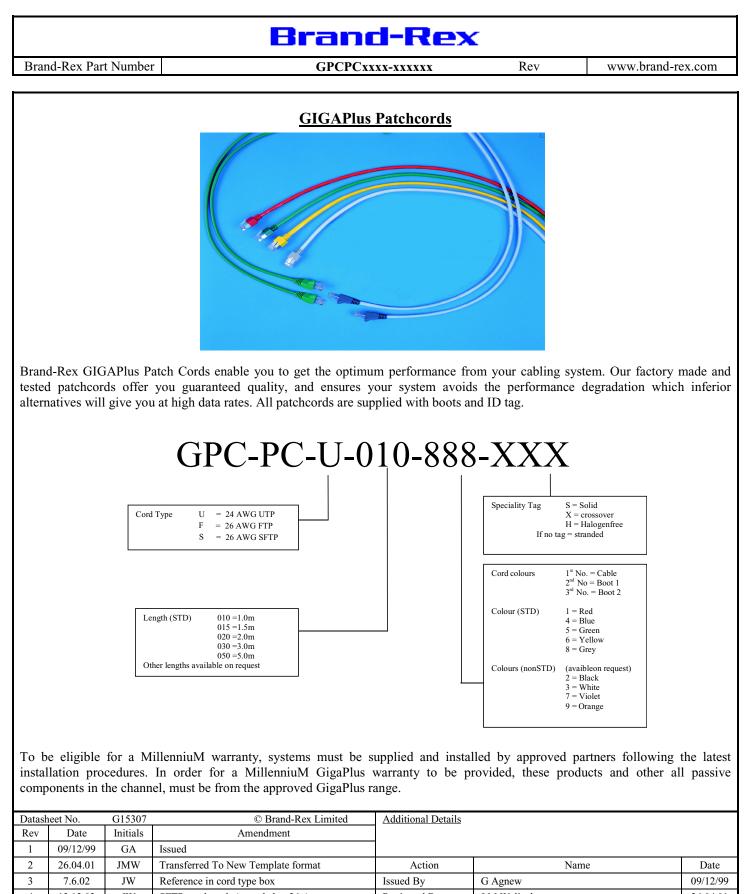

| 5                                                                                                                                                                                                                                                                                                                                                                                                                                                                                   | 7.0.02              | 5 11 | Reference in cold type cox       |  | Issued By |                                   | o righe w   |  | 0)/12/99 |
|--------------------------------------------------------------------------------------------------------------------------------------------------------------------------------------