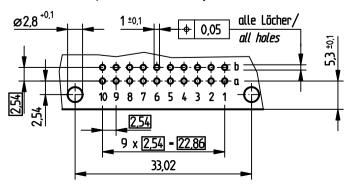

## Leiterplatten-Lochbild / PCB drillhole pattern

Tauchlötaschluß 0.3 x 0.7 mm / solder terminal 0.3 x 0.7 mm Isolierwerkstaff / hausing material : PBT GF30

Bauart 7 / type 7

Anforderungsstufe 2 = 400 Steckzyklen / performance class 2 = 400 mating cycles
Fehlende Maße und Angaben gemäß IEC 60 603-2 / DIN EN 60 603-2
Missing information and dimensions according to IEC 60 603-2