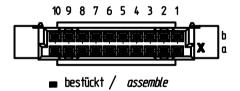

## Bestückungsplan / contact layout



## Leiterplatten-Lochbild / PCB drillhole pattern



Tauchlötaschluß 0.3 x 0.7 mm / solder terminal 0.3 x 0.7 mm Isolierwerkstaff / hausing material : PBT GF30

Bauart 7 / type 7

Anforderungsstufe 2 = 400 Steckzyklen / performance class 2 = 400 mating cycles
Fehlende Maße und Angaben gemäß IEC 60 603-2 / DIN EN 60 603-2
Missing information and dimensions according to IEC 60 603-2

Bedruckung siehe Zeichnung 294875 Marking see drawing 294875



## **Mouser Electronics**

**Authorized Distributor** 

Click to View Pricing, Inventory, Delivery & Lifecycle Information:

<u>TE Connectivity</u>: 294927-E