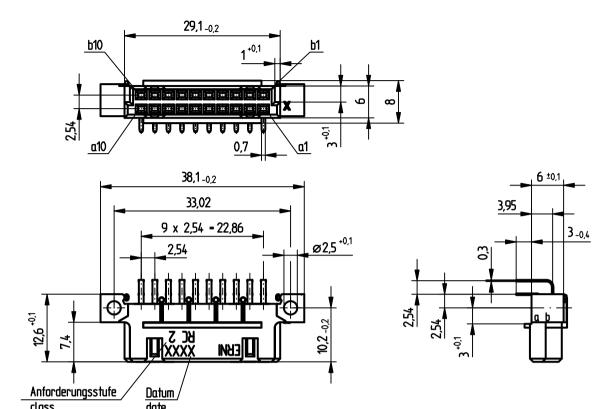

## Leiterplatten-Lochbild / PCB drillhole pattern

Tauchlötaschluß 0.3 x 0.7 mm / solder terminal 0.3 x 0.7 mm Isolierwerkstaff / hausing material : PBT GF30

Bauart 7 / type 7

Anforderungsstufe 2 = 400 Steckzyklen / performance class 2 = 400 mating cycles
Fehlende Maße und Angaben gemäß IEC 60 603-2 / DIN EN 60 603-2
Missing information and dimensions according to IEC 60 603-2

Bedruckung siehe Zeichnung 294875 Marking see drawing 294875