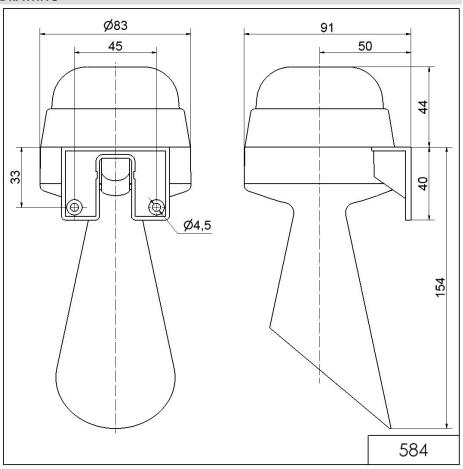

## DRAWING

For additional installation and mounting information, refer to the appropriate user guide at www.werma.com. This printed copy is for information only and is subject to alteration.

## Signal horn WM Contin. tone 48VAC GY

Part No.: 584.000.66

| MECHANICAL DATA              |                             |
|------------------------------|-----------------------------|
| Length                       | 91 mm                       |
| Width                        | 83 mm                       |
| Height                       | 198 mm                      |
| Diameter                     | 83 mm                       |
| Materials                    | PC<br>PC/ABS                |
| Housing colour               | Grey                        |
| Protection category          | IP65                        |
| Connection                   | Screw terminals             |
| cross-sectional area maximum | 1,50mm <sup>2</sup> / 16AWG |
| Cable entry                  | Membrane grommet            |
| Cable entry minimum          | d = 1 mm                    |
| Cable entry maximum          | d = 9 mm                    |
| Tension relief               | Pull-out protection         |
| Type of fixing               | Wall mounting               |
| Working temperature minimum  | -20°C                       |
| Working temperature maximum  | +50°C                       |
| Weight with packaging        | 206 g                       |
| Product weight               | 155 g                       |