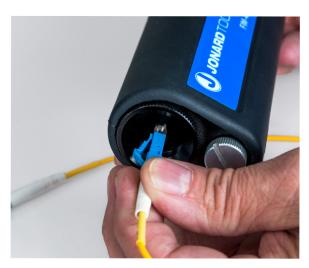

Fiber inspection microscopes have a focus wheel and features 2.5mm and 1.25mm adaters for use on most fiber connectors. The achromatic lens offers excellent imaging and intergrated laser filters for safety (not intented for use with illuminated imaging and integrated laser filters for safety (not intented for use with illuminated fibers) Coaxial illumination provides clear view of connector face and fiber.