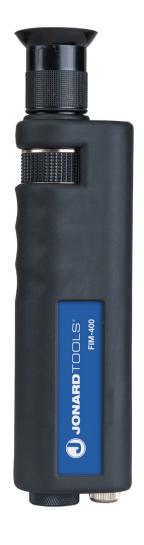

Fiber inspection microscopes have a focus wheel and features 2.5mm and 1.25mm adaters for use on most fiber connectors. The achromatic lens offers excellent imaging and intergrated laser filters for safety (not intented for use with illuminated imaging and integrated laser filters for safety (not intented for use with illuminated fibers) Coaxial illumination provides clear view of connector face and fiber.

The **FIM-200** has 200x magnification The **FIM-400** has 400x magnification

| SPECIFICATIONS | FIM-200              | FIM-400              |
|----------------|----------------------|----------------------|
| LENGTH         | 8.76" (222.50 mm)    | 8.76" (222.50 mm)    |
| HEIGHT         | 2.25" (57.15 mm)     | 2.25" (57.15 mm)     |
| WIDTH          | 1.25" (31 mm)        | 1.25" (31 mm)        |
| WEIGHT         | 1.570 lbs (0.712 kg) | 1.570 lbs (0.712 kg) |
| UPC NO.        | 811490019065         | 811490019072         |