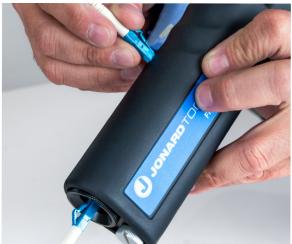

Fiber inspection microscopes have a focus wheel and features 2.5mm and 1.25mm adaters for use on most fiber connectors. The achromatic lens offers excellent imaging and intergrated laser filters for safety (not intented for use with illuminated imaging and integrated laser filters for safety (not intented for use with illuminated fibers) Coaxial illumination provides clear view of connector face and fiber.