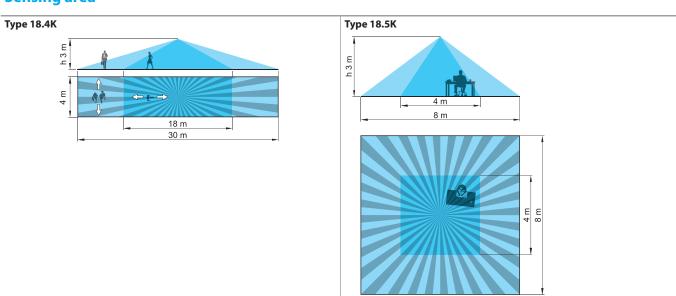

# **Sensing area**

18.4K/18.5K KNX terminal

18.5K.9.030.0001

- Applications: hotel and offices corridors, transit areas
- Sensing area 30 meters length and 4 meters width
- Two detection areas: right and left
- Applications: offices, schools, zones of low activity
- Extensive sensing area up to 64 m<sup>2</sup>
- Dynamic light regulation
- Logic gates
- Up to 5 outputs