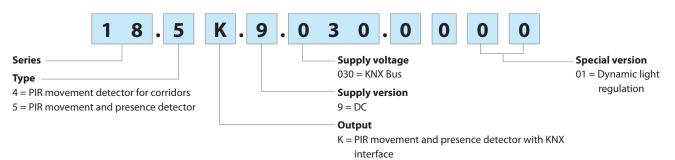

### **Ordering information**

Example: 18 series, KNX PIR movement and presence detector.