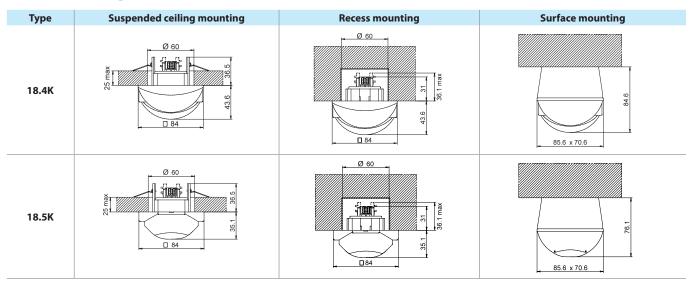

# **Outline drawings**

| For outline | drawings | see | page 4 |
|-------------|----------|-----|--------|
|-------------|----------|-----|--------|

| Supply specification                 |      |           |           |
|--------------------------------------|------|-----------|-----------|
| Type of BUS                          |      | KNX       | KNX       |
| Supply voltage                       | V DC | 30        | 30        |
| Rated consumption                    | mA   | 10        | 10        |
| Technical data                       |      |           |           |
| Ambient light intervention threshold | lx   | 11500     | 11500     |
| Light ON time after last detection   |      | 0.1 s18 h | 0.1 s18 h |
| Ambient temperature range            | °C   | -5+45     | -5+45     |
| Protection category                  |      | IP 40     | IP 40     |
| Approvals (according to type)        |      | C€ CK     | CE LK A   |