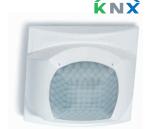

18.4K/18.5K KNX terminal

18.5K.9.030.0001

- Applications: hotel and offices corridors, transit areas
- Sensing area 30 meters length and 4 meters width
- Two detection areas: right and left
- Applications: offices, schools, zones of low activity
- Extensive sensing area up to 64 m<sup>2</sup>
- Dynamic light regulation
- Logic gates
- Up to 5 outputs