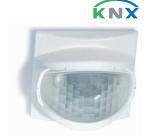

18.4K/18.5K KNX terminal

18.5K.9.030.0001

- Applications: hotel and offices corridors, transit areas
- Sensing area 30 meters length and 4 meters width
- Two detection areas: right and left
- Applications: offices, schools, zones of low activity
- Extensive sensing area up to 64 m<sup>2</sup>
- Dynamic light regulation
- Logic gates
- Up to 5 outputs