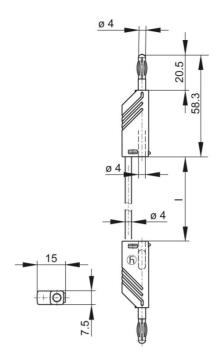

## MLN 150/1 schwarz/black

Industrial Connectors:Measuring and Testing Equipment:Measuring leads:4 mm system

| Product description  |                                                                                                                                                                                                                                                                                                                           |
|----------------------|---------------------------------------------------------------------------------------------------------------------------------------------------------------------------------------------------------------------------------------------------------------------------------------------------------------------------|
| Description          | Measuring lead, at either end 4 mm diameter plug with caged spring and 4 mm diameter socket for tower construction. Nickel-plated copper beryllium contact spring. Highly flexible, double insulated stranded lead, grip and lead shatter-proof. Built in colour indicator for easy identification of insulation damages. |
| Type                 | MLN 150/1 schwarz/black                                                                                                                                                                                                                                                                                                   |
| Order No.            | 934 064-100                                                                                                                                                                                                                                                                                                               |
| System               | 4 mm system                                                                                                                                                                                                                                                                                                               |
| Cable length         | 150 cm                                                                                                                                                                                                                                                                                                                    |
| Conductor size       | 1 mm²                                                                                                                                                                                                                                                                                                                     |
| Cable material       | PVC                                                                                                                                                                                                                                                                                                                       |
| Cable color          | black                                                                                                                                                                                                                                                                                                                     |
| Housing Color        | black                                                                                                                                                                                                                                                                                                                     |
| Color types          |                                                                                                                                                                                                                                                                                                                           |
| Other standard types | red color, order no. 934 064-101; blue color, order no. 934 064-102; yellow color, order no. 934 064-103; green color, order no. 934 064-104                                                                                                                                                                              |

| Technical data           |                                                      |
|--------------------------|------------------------------------------------------|
| Pin dimensions           | 4 mm                                                 |
| Type of contact          | pin (spring-loaded)                                  |
| Type of termination      | 4 mm diameter pin and socket                         |
| Cable type               | LEH-XY                                               |
| Cable specification      | highly flexible lead                                 |
| Wire stranding           | 259 x 0,07                                           |
| Rated voltage            | DC 60 V                                              |
| Rated current            | 16 A                                                 |
| Contact resistance       | 34 mOhm                                              |
| Material                 |                                                      |
| Contact material         | contact pin: brass, contact spring: copper beryllium |
| Contact surface material | nickel-plated                                        |
| Housing material         | PA                                                   |
| Environmental conditions |                                                      |
| Temperature range        | -15 °C to +70 °C                                     |
| Inflammability class     |                                                      |
| Cable                    | 94 HB                                                |
| Housing                  | 94 V-2                                               |
| -                        |                                                      |