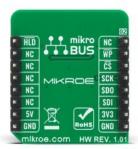

## **Specifications**

| Туре             | EEPROM                                                                                                                                                                             |
|------------------|------------------------------------------------------------------------------------------------------------------------------------------------------------------------------------|
| Applications     | Can be used for consumer and industrial applications where reliable and dependable nonvolatile memory storage is essential.                                                        |
| On-board modules | EEPROM 7 Click is based on the 25CSM04, a 4 Mb Serial EEPROM with a Serial Peripheral Interface (SPI), a 128-bit serial number, and enhanced Write Protection Mode from Microchip. |
| Key Features     | 4-Mbit serial EEPROM, security register, high-<br>speed clock frequency, enhanced write<br>protection mode, high reliability, and more.                                            |
| Interface        | SPI                                                                                                                                                                                |
| Compatibility    | mikroBUS                                                                                                                                                                           |
| Click board size | S (28.6 x 25.4 mm)                                                                                                                                                                 |
| Input Voltage    | 3.3V or 5V                                                                                                                                                                         |