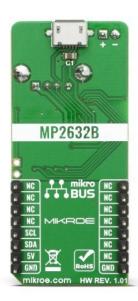

## PowerBank Click

PID: MIKROE-4082

**PowerBank Click** is a USB charging expansion board which can be used for creating power bank devices or adding charging option to your device. For battery charging management this board uses <a href="MP2632B">MP2632B</a> a highly integrated 3A Lu-ion and Li-polymer battery charger from <a href="Microchip">Microchip</a>. In addition to battery charger PowerBank Click also has a <a href="MCP3221">MCP3221</a> analog to digital converter, which is serving for monitoring battery voltage over I2C interface. Beside battery charging and monitoring feature, this board also has an operation section button, notification LEDs for operational mode selection and battery status. Power banks are popular for charging USB charged devices and can be used as a power supply for various USB powered devices such as lights and small fans.

## **Specifications**

| Туре             | Battery charger                                                                                                       |
|------------------|-----------------------------------------------------------------------------------------------------------------------|
| Applications     | Battery Charger Applications, Power-Bank<br>Applications for Smartphones, Tablets and<br>Other Portable Devices       |
| On-board modules | MP2632B switch-mode battery charger                                                                                   |
| Key Features     | Switch-mode battery charger with system power-path management designed for single-cell Li-ion or Li-polymer batteries |
| Interface        | I2C                                                                                                                   |
| Compatibility    | mikroBUS                                                                                                              |
| Click board size | L (57.15 x 25.4 mm)                                                                                                   |
| Input Voltage    | 5V                                                                                                                    |