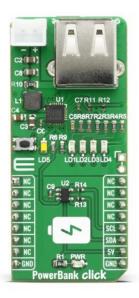

## PowerBank Click

PID: MIKROE-4082

**PowerBank Click** is a USB charging expansion board which can be used for creating power bank devices or adding charging option to your device. For battery charging management this board uses <a href="MP2632B">MP2632B</a> a highly integrated 3A Lu-ion and Li-polymer battery charger from <a href="Microchip">Microchip</a>. In addition to battery charger PowerBank Click also has a <a href="MCP3221">MCP3221</a> analog to digital converter, which is serving for monitoring battery voltage over I2C interface. Beside battery charging and monitoring feature, this board also has an operation section button, notification LEDs for operational mode selection and battery status. Power banks are popular for charging USB charged devices and can be used as a power supply for various USB powered devices such as lights and small fans.

## **Specifications**

| Туре             | Battery charger                                                                                                       |
|------------------|-----------------------------------------------------------------------------------------------------------------------|
| Applications     | Battery Charger Applications, Power-Bank<br>Applications for Smartphones, Tablets and<br>Other Portable Devices       |
| On-board modules | MP2632B switch-mode battery charger                                                                                   |
| Key Features     | Switch-mode battery charger with system power-path management designed for single-cell Li-ion or Li-polymer batteries |
| Interface        | I2C                                                                                                                   |
| Compatibility    | mikroBUS                                                                                                              |
| Click board size | L (57.15 x 25.4 mm)                                                                                                   |
| Input Voltage    | 5V                                                                                                                    |