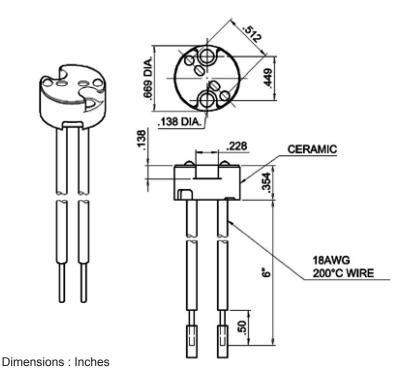

## Lamp Holder

## **Specifications**

Wattage Rating : 100W
Voltage Rating : 250V
Shell Material : Steel

Accessory Type : Lamp Holder

For Use With : Lamps G4 MR11, GX5.3, MR16, G6.35

## **Part Number Table**

| Description | Part Number |
|-------------|-------------|
| Lamp Holder | G6-R32-12   |

Important Notice: This data sheet and its contents (the "Information") belong to the members of the Premier Farnell group of companies (the "Group") or are licensed to it. No licence is granted for the use of it other than for information purposes in connection with the products to which it relates. No licence of any intellectual property rights is granted. The Information is subject to change without notice and replaces all data sheets previously supplied. The Information supplied is believed to be accurate but the Group assumes no responsibility for its accuracy or completeness, any error in or omission from it or for any use made of it. Users of this data sheet should check for themselves the Information and the suitability of the products for their purpose and not make any assumptions based on information included or omitted. Liability for loss or damage resulting from any reliance on the Information or use of it (including liability resulting from negligence or where the Group was aware of the possibility of such loss or damage arising) is excluded. This will not operate to limit or restrict the Group's liability for death or personal injury resulting from its negligence. Multicomp is the registered trademark of the Group. © Premier Farnell plc 2012.