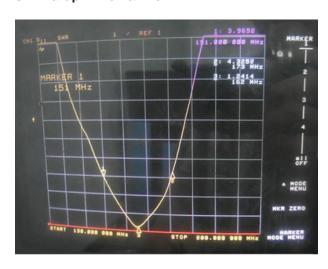

ions - Electrical**

| Frequency:       | 151/173, 433/458, 869, 915MHz |
|------------------|-------------------------------|
| Impedance:       | 50 ohm                        |
| VSWR:            | <2                            |
| Gain:            | 3dBi / 5dBi high gain         |
| Polarization:    | Vertical 1/4 wave             |
| Radiation:       | Omnidirectional               |
| Max input power: | 50W                           |

## **Key Specifications - Mechanical**

| Dimensions:      | 130mm / 170mm high gain<br>(Length) |
|------------------|-------------------------------------|
| Connector:       | SMA male                            |
| Mounting method: | Direct connect                      |



# Delta 12 ISM Whip Antenna

### **Test Report** SWR Graph - 151 & 173MHz



## **Ordering Details:**

| Part number                      | Description                                                    |
|----------------------------------|----------------------------------------------------------------|
| DELTA12/X/SMAM/S/S/17            | 151/173MHz Whip Antenna, SMA Male Connector (130mm Long)       |
| DELTA12/X/BNCM/S/S/17            | 151/173MHz Whip Antenna, BNC Male Connector (130mm Long)       |
| DELTA12A/X/SMAM/S/S/17           | 433/458MHz Whip Antenna, SMA Male Connector (130mm Long)       |
| DELTA12A/X/BNCM/S/S/17           | 433/458MHz Whip Antenna, BNC Male Connector (130mm Long)       |
| DELTA12B/X/SMAM/S/S/17           | 869MHz Whip Antenna, SMA Male Connector (130mm Long)           |
| DELTA12B/X/BNCM/S/S/17           | 869MHz Whip Antenna,