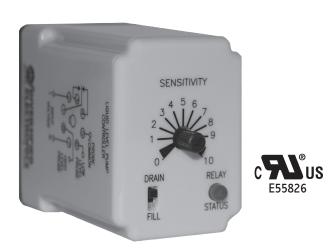

## OPERATIONS

The ATC Diversified LPC Series is a conductive liquid level controller that uses two probes to sense tank level. There are two modes of operation that are user selectable.

**Drain (Pump Down):** The output relay will pick-up and the LED will turn on when the liquid level reaches the high level probe. When the liquid level falls below the low level probe the relay will drop-out and the LED will turn off.

**Fill (Pump UP):** The output relay will pick-up and the LED will turn on when the liquid level falls below the low level probe. When the liquid level reaches the high level probe the relay will drop-out and the LED will turn off.

### **SPECIFICATIONS**

| SUPPLY<br>VOLTAGE    | 24V AC, 120V AC, 240V AC (+10/-20%)<br>See ordering information below            |
|----------------------|----------------------------------------------------------------------------------|
| SUPPLY<br>VOLTAGE    | Pulsed 5V DC, at terminals                                                       |
| SENSITIVITY          | Adjustable: 1K $\pm$ 500 $\Omega$ at low end 100K $\Omega$ $\pm$ 25% at high end |
| UNIT<br>OPERATION    | Drain or Fill (User Selectable)                                                  |
| OUTPUT RATING        | One SPDT, 5 Amps Resistive @ 240V AC                                             |
| ISOLATION            | 1,500 volts                                                                      |
| POWER<br>CONSUMPTION | 24 V Model 6VA, 120 V Model 6VA,<br>240 V Model 8VA                              |
| TEMPERATURES         | Operate: -20°C to +60°C Storage: -40°C to +80°C                                  |
| TERMINATIONS         | 8-PIN OCTAL HEADER                                                               |
| LED INDICATORS       | Red LED illuminates when relay is active                                         |
| ENCLOSURE            | Style "A" 8 Pin Plug-In                                                          |
| AGENCY<br>APPROVALS  | cULus E55826                                                                     |