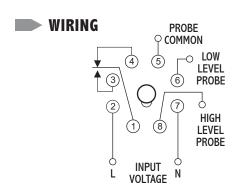

### **SPECIFICATIONS**

| SUPPLY<br>VOLTAGE    | 24V AC, 120V AC, 240V AC (+10/-20%)<br>See ordering information below            |
|----------------------|----------------------------------------------------------------------------------|
| SUPPLY<br>VOLTAGE    | Pulsed 5V DC, at terminals                                                       |
| SENSITIVITY          | Adjustable: 1K $\pm$ 500 $\Omega$ at low end 100K $\Omega$ $\pm$ 25% at high end |
| UNIT<br>OPERATION    | Drain or Fill (User Selectable)                                                  |
| OUTPUT RATING        | One SPDT, 5 Amps Resistive @ 240V AC                                             |
| ISOLATION            | 1,500 volts                                                                      |
| POWER<br>CONSUMPTION | 24 V Model 6VA, 120 V Model 6VA,<br>240 V Model 8VA                              |
| TEMPERATURES         | Operate: -20°C to +60°C Storage: -40°C to +80°C                                  |
| TERMINATIONS         | 8-PIN OCTAL HEADER                                                               |
| LED INDICATORS       | Red LED illuminates when relay is active                                         |
| ENCLOSURE            | Style "A" 8 Pin Plug-In                                                          |
| AGENCY<br>APPROVALS  | cULus E55826                                                                     |