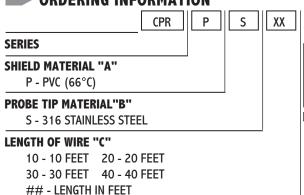

#### ORDERING INFORMATION

#### **ACCESSORY:**

CPR Series Conductive Probes Stainless Steel Tip, PVC Cable, Corrosion Res.