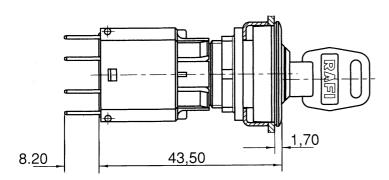

lamp / LED  Ambient temp. operating max. with lamp /LED Storage temperature min. Storage temperature max. Environmental restistance | 30.000 cycle IP65 (DIN EN 60529) -25 °C +70 °C +55 °C -40 °C +85 °C acc. to IEC 60068-2-14, -30, -33 and -78 |
| Electrical characteristics Protection class  Other specifications Operating life (operations) Degree of protection from front side Operation temperature min. Ambient temp. operating max. without lamp / LED Ambient temp. operating max. with lamp /LED Storage temperature min. Storage temperature max.                                         | 30.000 cycle IP65 (DIN EN 60529) -25 °C +70 °C +55 °C -40 °C +85 °C                                          |



#### Panel cut-out



#### with PCB plug-in socket









operating element and contact block





# **Mouser Electronics**

**Authorized Distributor** 

Click to View Pricing, Inventory, Delivery & Lifecycle Information:

## RAFI:

1.30.093.650/0200