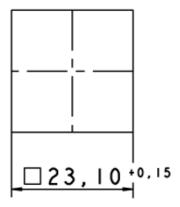

#### 1.30.093.650/0200

| General information                                                                                                                                                                                                                                                                                                                                 |                                                                                                              |
|-----------------------------------------------------------------------------------------------------------------------------------------------------------------------------------------------------------------------------------------------------------------------------------------------------------------------------------------------------|--------------------------------------------------------------------------------------------------------------|
| Actuator                                                                                                                                                                                                                                                                                                                                            | handle                                                                                                       |
| Color of handle marking                                                                                                                                                                                                                                                                                                                             | opaque white                                                                                                 |
| Form of collar                                                                                                                                                                                                                                                                                                                                      | square                                                                                                       |
| Color of collar                                                                                                                                                                                                                                                                                                                                     | black                                                                                                        |
| <b>.</b>                                                                                                                                                                                                                                                                                                                                            |                                                                                                              |
| Dimensions                                                                                                                                                                                                                                                                                                                                          | 0.00                                                                                                         |
| Collar dimensions                                                                                                                                                                                                                                                                                                                                   | 24.9 x 24.9 mm                                                                                               |
| Overall height                                                                                                                                                                                                                                                                                                                                      | 12.1 mm                                                                                                      |
| Mounting depth with contact block                                                                                                                                                                                                                                                                                                                   | 50 mm                                                                                                        |
| Key grid                                                                                                                                                                                                                                                                                                                                            | 30 x 30 mm                                                                                                   |
| Mounting hole                                                                                                                                                                                                                                                                                                                                       | 23.1 x 23.1 mm                                                                                               |
| Mechanical design                                                                                                                                                                                                                                                                                                                                   |                                                                                                              |
| Mounting                                                                                                                                                                                                                                                                                                                                            | ring nut                                                                                                     |
| Contact function                                                                                                                                                                                                                                                                                                                                    | momentary                                                                                                    |
| Illumination                                                                                                                                                                                                                                                                                                                                        | no                                                                                                           |
| Rotating angle                                                                                                                                                                                                                                                                                                                                      | 2 x 40°                                                                                                      |
| Mechanical characteristics                                                                                                                                                                                                                                                                                                                          |                                                                                                              |
|                                                                                                                                                                                                                                                                                                                                                     |                                                                                                              |
|                                                                                                                                                                                                                                                                                                                                                     | 1 3 Nm                                                                                                       |
| Torque max.                                                                                                                                                                                                                                                                                                                                         | 1.3 Nm                                                                                                       |
|                                                                                                                                                                                                                                                                                                                                                     | 1.3 Nm                                                                                                       |
| Torque max.                                                                                                                                                                                                                                                                                                                                         | 1.3 Nm                                                                                                       |
| Torque max.  Electrical characteristics  Protection class                                                                                                                                                                                                                                                                                           | 1.3 Nm<br>-                                                                                                  |
| Torque max.  Electrical characteristics  Protection class  Other specifications                                                                                                                                                                                                                                                                     | -                                                                                                            |
| Torque max.  Electrical characteristics Protection class  Other specifications Operating life (operations)                                                                                                                                                                                                                                          | 30.000 cycle                                                                                                 |
| Torque max.  Electrical characteristics Protection class  Other specifications Operating life (operations) Degree of protection from front side                                                                                                                                                                                                     | 30.000 cycle<br>IP65 (DIN EN 60529)                                                                          |
| Torque max.  Electrical characteristics Protection class  Other specifications Operating life (operations) Degree of protection from front side Operation temperature min.                                                                                                                                                                          | 30.000 cycle                                                                                                 |
| Torque max.  Electrical characteristics Protection class  Other specifications Operating life (operations) Degree of protection from front side                                                                                                                                                                                                     | 30.000 cycle IP65 (DIN EN 60529) -25 °C                                                                      |
| Torque max.  Electrical characteristics Protection class  Other specifications Operating life (operations) Degree of protection from front side Operation temperature min. Ambient temp. operating max. without lamp / LED                                                                                                                          | 30.000 cycle IP65 (DIN EN 60529) -25 °C +70 °C                                                               |
| Torque max.  Electrical characteristics Protection class  Other specifications Operating life (operations) Degree of protection from front side Operation temperature min. Ambient temp. operating max. without lamp / LED  Ambient temp. operating max. with lamp /LED                                                                             | 30.000 cycle IP65 (DIN EN 60529) -25 °C +70 °C +55 °C                                                        |
| Torque max.  Electrical characteristics Protection class  Other specifications Operating life (operations) Degree of protection from front side Operation temperature min. Ambient temp. operating max. without lamp / LED  Ambient temp. operating max. with lamp /LED Storage temperature min.                                                    | 30.000 cycle  IP65 (DIN EN 60529) -25 °C  +70 °C +55 °C -40 °C                                               |
| Electrical characteristics Protection class  Other specifications Operating life (operations) Degree of protection from front side Operation temperature min. Ambient temp. operating max. without lamp / LED Ambient temp. operating max. with lamp /LED Storage temperature min. Storage temperature max.                                         | 30.000 cycle IP65 (DIN EN 60529) -25 °C +70 °C +55 °C -40 °C +85 °C                                          |
| Torque max.  Electrical characteristics Protection class  Other specifications Operating life (operations) Degree of protection from front side Operation temperature min. Ambient temp. operating max. without lamp / LED  Ambient temp. operating max. with lamp /LED Storage temperature min. Storage temperature max. Environmental restistance | 30.000 cycle IP65 (DIN EN 60529) -25 °C +70 °C +55 °C -40 °C +85 °C acc. to IEC 60068-2-14, -30, -33 and -78 |
| Electrical characteristics Protection class  Other specifications Operating life (operations) Degree of protection from front side Operation temperature min. Ambient temp. operating max. without lamp / LED Ambient temp. operating max. with lamp /LED Storage temperature min. Storage temperature max.                                         | 30.000 cycle IP65 (DIN EN 60529) -25 °C +70 °C +55 °C -40 °C +85 °C                                          |

#### Panel cut-out