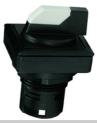

### RAFIX 16 F - Selector switch, non-illuminated, momentary

#### 1.30.093.650/0200

| General information                                                                                                                                                                                                                                                                                                                                 |                                                                                                              |
|-----------------------------------------------------------------------------------------------------------------------------------------------------------------------------------------------------------------------------------------------------------------------------------------------------------------------------------------------------|--------------------------------------------------------------------------------------------------------------|
| Actuator                                                                                                                                                                                                                                                                                                                                            | handle                                                                                                       |
| Color of handle marking                                                                                                                                                                                                                                                                                                                             | opaque white                                                                                                 |
| Form of collar                                                                                                                                                                                                                                                                                                                                      | square                                                                                                       |
| Color of collar                                                                                                                                                                                                                                                                                                                                     | black                                                                                                        |
| <b>.</b>                                                                                                                                                                                                                                                                                                                                            |                                                                                                              |
| Dimensions                                                                                                                                                                                                                                                                                                                                          | 0.00                                                                                                         |
| Collar dimensions                                                                                                                                                                                                                                                                                                                                   | 24.9 x 24.9 mm                                                                                               |
| Overall height                                                                                                                                                                                                                                                                                                                                      | 12.1 mm                                                                                                      |
| Mounting depth with contact block                                                                                                                                                                                                                                                                                                                   | 50 mm                                                                                                        |
| Key grid                                                                                                                                                                                                                                                                                                                                            | 30 x 30 mm                                                                                                   |
| Mounting hole                                                                                                                                                                                                                                                                                                                                       | 23.1 x 23.1 mm                                                                                               |
| Mechanical design                                                                                                                                                                                                                                                                                                                                   |                                                                                                              |
| Mounting                                                                                                                                                                                                                                                                                                                                            | ring nut                                                                                                     |
| Contact function                                                                                                                                                                                                                                                                                                                                    | momentary                                                                                                    |
| Illumination                                                                                                                                                                                                                                                                                                                                        | no                                                                                                           |
| Rotating angle                                                                                                                                                                                                                                                                                                                                      | 2 x 40°                                                                                                      |
| Mechanical characteristics                                                                                                                                                                                                                                                                                                                          |                                                                                                              |
|                                                                                                                                                                                                                                                                                                                                                     |                                                                                                              |
|                                                                                                                                                                                                                                                                                                                                                     | 1 3 Nm                                                                                                       |
| Torque max.                                                                                                                                                                                                                                                                                                                                         | 1.3 Nm                                                                                                       |
|                                                                                                                                                                                                                                                                                                                                                     | 1.3 Nm                                                                                                       |
| Torque max.                                                                                                                                                                                                                                                                                                                                         | 1.3 Nm                                                                                                       |
| Torque max.  Electrical characteristics  Protection class                                                                                                                                                                                                                                                                                           | 1.3 Nm<br>-                                                                                                  |
| Torque max.  Electrical characteristics  Protection class  Other specifications                                                                                                                                                                                                                                                                     | -                                                                                                            |
| Torque max.  Electrical characteristics Protection class  Other specifications Operating life (operations)                                                                                                                                                                                                                                          | 30.000 cycle                                                                                                 |
| Torque max.  Electrical characteristics Protection class  Other specifications Operating life (operations) Degree of protection from front side                                                                                                                                                                                                     | 30.000 cycle<br>IP65 (DIN EN 60529)                                                                          |
| Torque max.  Electrical characteristics Protection class  Other specifications Operating life (operations) Degree of protection from front side Operation temperature min.                                                                                                                                                                          | 30.000 cycle                                                                                                 |
| Torque max.  Electrical characteristics Protection class  Other specifications Operating life (operations) Degree of protection from front side                                                                                                                                                                                                     | 30.000 cycle IP65 (DIN EN 60529) -25 °C                                                                      |
| Torque max.  Electrical characteristics Protection class  Other specifications Operating life (operations) Degree of protection from front side Operation temperature min. Ambient temp. operating max. without lamp / LED                                                                                                                          | 30.000 cycle IP65 (DIN EN 60529) -25 °C +70 °C                                                               |
| Torque max.  Electrical characteristics Protection class  Other specifications Operating life (operations) Degree of protection from front side Operation temperature min. Ambient temp. operating max. without lamp / LED  Ambient temp. operating max. with lamp /LED                                                                             | 30.000 cycle IP65 (DIN EN 60529) -25 °C +70 °C +55 °C                                                        |
| Torque max.  Electrical characteristics Protection class  Other specifications Operating life (operations) Degree of protection from front side Operation temperature min. Ambient temp. operating max. without lamp / LED  Ambient temp. operating max. with lamp /LED Storage temperature min.                                                    | 30.000 cycle  IP65 (DIN EN 60529) -25 °C  +70 °C +55 °C -40 °C                                               |
| Electrical characteristics Protection class  Other specifications Operating life (operations) Degree of protection from front side Operation temperature min. Ambient temp. operating max. without lamp / LED Ambient temp. operating max. with lamp /LED Storage temperature min. Storage temperature max.                                         | 30.000 cycle IP65 (DIN EN 60529) -25 °C +70 °C +55 °C -40 °C +85 °C                                          |
| Torque max.  Electrical characteristics Protection class  Other specifications Operating life (operations) Degree of protection from front side Operation temperature min. Ambient temp. operating max. without lamp / LED  Ambient temp. operating max. with lamp /LED Storage temperature min. Storage temperature max. Environmental restistance | 30.000 cycle IP65 (DIN EN 60529) -25 °C +70 °C +55 °C -40 °C +85 °C acc. to IEC 60068-2-14, -30, -33 and -78 |
| Electrical characteristics Protection class  Other specifications Operating life (operations) Degree of protection from front side Operation temperature min. Ambient temp. operating max. without lamp / LED Ambient temp. operating max. with lamp /LED Storage temperature min. Storage temperature max.                                         | 30.000 cycle IP65 (DIN EN 60529) -25 °C +70 °C +55 °C -40 °C +85 °C                                          |