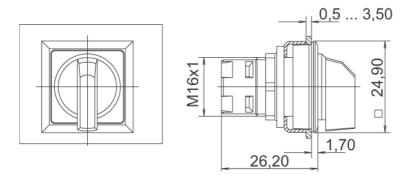

#### 1.30.093.650/0200

| General information                                                                                                                                                                                                                                                                                                                                 |                                                                                                              |
|-----------------------------------------------------------------------------------------------------------------------------------------------------------------------------------------------------------------------------------------------------------------------------------------------------------------------------------------------------|--------------------------------------------------------------------------------------------------------------|
| Actuator                                                                                                                                                                                                                                                                                                                                            | handle                                                                                                       |
| Color of handle marking                                                                                                                                                                                                                                                                                                                             | opaque white                                                                                                 |
| Form of collar                                                                                                                                                                                                                                                                                                                                      | square                                                                                                       |
| Color of collar                                                                                                                                                                                                                                                                                                                                     | black                                                                                                        |
| <b>.</b>                                                                                                                                                                                                                                                                                                                                            |                                                                                                              |
| Dimensions                                                                                                                                                                                                                                                                                                                                          | 0.00                                                                                                         |
| Collar dimensions                                                                                                                                                                                                                                                                                                                                   | 24.9 x 24.9 mm                                                                                               |
| Overall height                                                                                                                                                                                                                                                                                                                                      | 12.1 mm                                                                                                      |
| Mounting depth with contact block                                                                                                                                                                                                                                                                                                                   | 50 mm                                                                                                        |
| Key grid                                                                                                                                                                                                                                                                                                                                            | 30 x 30 mm                                                                                                   |
| Mounting hole                                                                                                                                                                                                                                                                                                                                       | 23.1 x 23.1 mm                                                                                               |
| Mechanical design                                                                                                                                                                                                                                                                                                                                   |                                                                                                              |
| Mounting                                                                                                                                                                                                                                                                                                                                            | ring nut                                                                                                     |
| Contact function                                                                                                                                                                                                                                                                                                                                    | momentary                                                                                                    |
| Illumination                                                                                                                                                                                                                                                                                                                                        | no                                                                                                           |
| Rotating angle                                                                                                                                                                                                                                                                                                                                      | 2 x 40°                                                                                                      |
| Mechanical characteristics                                                                                                                                                                                                                                                                                                                          |                                                                                                              |
|                                                                                                                                                                                                                                                                                                                                                     |                                                                                                              |
|                                                                                                                                                                                                                                                                                                                                                     | 1 3 Nm                                                                                                       |
| Torque max.                                                                                                                                                                                                                                                                                                                                         | 1.3 Nm                                                                                                       |
|                                                                                                                                                                                                                                                                                                                                                     | 1.3 Nm                                                                                                       |
| Torque max.                                                                                                                                                                                                                                                                                                                                         | 1.3 Nm                                                                                                       |
| Torque max.  Electrical characteristics  Protection class                                                                                                                                                                                                                                                                                           | 1.3 Nm<br>-                                                                                                  |
| Torque max.  Electrical characteristics  Protection class  Other specifications                                                                                                                                                                                                                                                                     | -                                                                                                            |
| Torque max.  Electrical characteristics Protection class  Other specifications Operating life (operations)                                                                                                                                                                                                                                          | 30.000 cycle                                                                                                 |
| Torque max.  Electrical characteristics Protection class  Other specifications Operating life (operations) Degree of protection from front side                                                                                                                                                                                                     | 30.000 cycle<br>IP65 (DIN EN 60529)                                                                          |
| Torque max.  Electrical characteristics Protection class  Other specifications Operating life (operations) Degree of protection from front side Operation temperature min.                                                                                                                                                                          | 30.000 cycle                                                                                                 |
| Torque max.  Electrical characteristics Protection class  Other specifications Operating life (operations) Degree of protection from front side                                                                                                                                                                                                     | 30.000 cycle IP65 (DIN EN 60529) -25 °C                                                                      |
| Torque max.  Electrical characteristics Protection class  Other specifications Operating life (operations) Degree of protection from front side Operation temperature min. Ambient temp. operating max. without lamp / LED                                                                                                                          | 30.000 cycle IP65 (DIN EN 60529) -25 °C +70 °C                                                               |
| Torque max.  Electrical characteristics Protection class  Other specifications Operating life (operations) Degree of protection from front side Operation temperature min. Ambient temp. operating max. without lamp / LED  Ambient temp. operating max. with lamp /LED                                                                             | 30.000 cycle IP65 (DIN EN 60529) -25 °C +70 °C +55 °C                                                        |
| Torque max.  Electrical characteristics Protection class  Other specifications Operating life (operations) Degree of protection from front side Operation temperature min. Ambient temp. operating max. without lamp / LED  Ambient temp. operating max. with lamp /LED Storage temperature min.                                                    | 30.000 cycle  IP65 (DIN EN 60529) -25 °C  +70 °C +55 °C -40 °C                                               |
| Electrical characteristics Protection class  Other specifications Operating life (operations) Degree of protection from front side Operation temperature min. Ambient temp. operating max. without lamp / LED Ambient temp. operating max. with lamp /LED Storage temperature min. Storage temperature max.                                         | 30.000 cycle IP65 (DIN EN 60529) -25 °C +70 °C +55 °C -40 °C +85 °C                                          |
| Torque max.  Electrical characteristics Protection class  Other specifications Operating life (operations) Degree of protection from front side Operation temperature min. Ambient temp. operating max. without lamp / LED  Ambient temp. operating max. with lamp /LED Storage temperature min. Storage temperature max. Environmental restistance | 30.000 cycle IP65 (DIN EN 60529) -25 °C +70 °C +55 °C -40 °C +85 °C acc. to IEC 60068-2-14, -30, -33 and -78 |
| Electrical characteristics Protection class  Other specifications Operating life (operations) Degree of protection from front side Operation temperature min. Ambient temp. operating max. without lamp / LED Ambient temp. operating max. with lamp /LED Storage temperature min. Storage temperature max.                                         | 30.000 cycle IP65 (DIN EN 60529) -25 °C +70 °C +55 °C -40 °C +85 °C                                          |