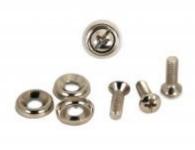

# 10-32 Countersunk Rack Screw with Steel Cup Washer 1421 Series

The 1421 screw provides a standard 0.625" rack screws length with 10-32 threads. The screw itself features a slotted oval head and has a nickel plate finish. The steel cup washers have an outside diameter of 0.60".

## 10-32 Nickel Rack Screws AND Nickel Plated **Steel Cup Washers**

| Part No. | Description                                           |  |
|----------|-------------------------------------------------------|--|
| 1421     | 4 screws, 4 metal cup washers packaged in clamshell   |  |
| 142125   | 25 screws, 25 metal cup washers packaged in clamshell |  |