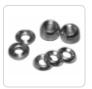

### **Nickel Plated Steel Cup Washers**

| Part No.  | Description                                    |
|-----------|------------------------------------------------|
| 1421E25W  | 25 metal cup washers packaged in clamshell     |
| 1421E100W | 100 metal cup washers packaged in reusable jar |