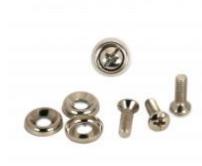

# 10-32 Countersunk Rack Screw with Steel Cup Washer 1421 Series

The 1421 screw provides a standard 0.625" rack screws length with 10-32 threads. The screw itself features a slotted oval head and has a nickel plate finish. The steel cup washers have an outside diameter of 0.60".

## 10-32 Nickel Rack Screws AND Nickel Plated **Steel Cup Washers**

| Part No. | Description                                           |  |
|----------|-------------------------------------------------------|--|
| 1421     | 4 screws, 4 metal cup washers packaged in clamshell   |  |
| 142125   | 25 screws, 25 metal cup washers packaged in clamshell |  |