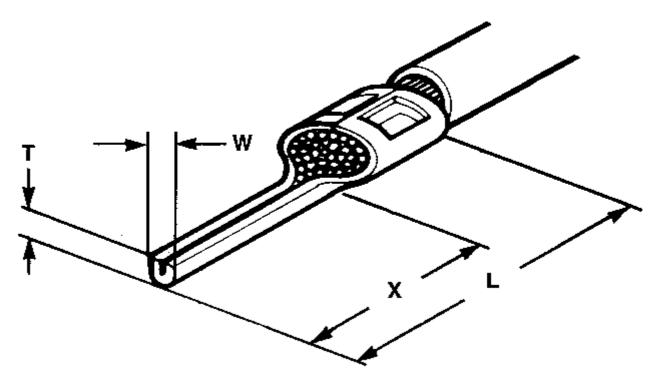

Line art represents typical product only.

| Searchable Features:               |                                          |
|------------------------------------|------------------------------------------|
| <b>Product Type</b>                | Wire Pin                                 |
| Insulation Support                 | No                                       |
| Wire Range                         | 12-10 [2.70-6.60 <sup>2</sup> ] AWG [mm] |
| Double Wire                        | No                                       |
| Other Properties:                  |                                          |
| Dim. L                             | .811 [20.60] in. [mm]                    |
| Dim. T                             | .102 [2.60] in. [mm]                     |
| Dim. W                             | .102 [2.60] in. [mm]                     |
| Dim. X                             | .390 [9.90] in. [mm]                     |
| Shape                              | WIRE PIN-001                             |
| Barrel Type                        | Closed Barrel                            |
| Receptacle Style                   | Straight                                 |
| Insulation                         | No                                       |
| Finish                             | Tin                                      |
| Material                           | Copper                                   |
| DIN Wire Size                      | <[2.50-6.00²] in. [mm]                   |
| Wire/Cable Type                    | Regular Wire                             |
| AMP Proprietary Name               | SOLISTRAND                               |
| CERTI-CRIMP Hand Tool              | 49935, 525693-0 (Great Britain Tool)     |
| CERTI-LOK Hand Tool Frame Assembly | 169400                                   |
| CERTI-LOK Die Assembly             | 169409                                   |