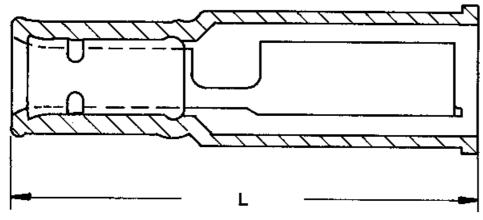

141456-1 -- 1 of 1 products

Terminals and Splices Miscellaneous Terminals General INFO Sales INFO Customer Drawings SPECIFICATIONS

Line art represents typical product only.

| Searchable Features:       |                                    |
|----------------------------|------------------------------------|
| Product Type               | Shur-Plug                          |
| Insulation Support         | Insulation Support                 |
| Wire Range                 | [0.50-1.50 <sup>2</sup> ] AWG [mm] |
| Double Wire                | No                                 |
| <b>Other Properties:</b>   |                                    |
| Dim. L                     | .984 [25.00] Max. in. [mm]         |
| Receptacle Style           | Straight                           |
| Insulation                 | Yes                                |
| Insulation Diameter        | .130 [3.30] in. [mm]               |
| Insulation Sleeve Material | Copper                             |
| Color                      | Red                                |