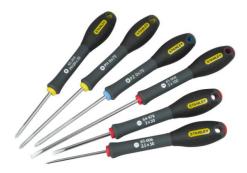

## **STANLEY FATMAX® 6 Piece Instrument Set**

0-65-492

## **Features:**

- Pozi 0 x 75mm
- Parallel 2.5mm x 50mm, 3mm x 50mm, 3mm x 100mm
- Phillips 00 x 50mm, 0 x 75mm

## **Description:**

The STANLEY FATMAX® 6 Piece Instrument Set has been constructed using chrome vanadium steel, which allows for high torque and reduces the chances of tip breakage. The soft grip handle design offers a perfect grip and reduction in fatigue during application. The handle design has been moulded to the bar creating a virtually unbreakable bond that is highly reliable, enhancing the tool life. The smooth domed colour coded end offers a fast spinning action and easier identification for selecting the correct screwdriver for the correct application.