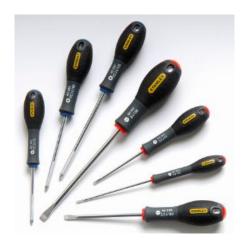

## STANLEY FATMAX® 7 Piece Parallel/Flared/Pozi Screwdriver Set 0-65-425

## **Features:**

- Parallel 3mm X 100mm, 3.5mm X 75mm
- Flared 5.5mm X 100mm, 8mm X 150mm
- Pozi PZ0 X 75mm, PZ1 X 100mm, PZ2 X 125mm

## **Description:**

The STANLEY FATMAX® 7 Piece Parallel/Flared/Pozi Screwdriver Set has been constructed using chrome vanadium steel, which allows for high torque and reduces the chances of tip breakage. The soft grip handle design offers a perfect grip and reduction in fatigue during application. The handle design has been moulded to the bar creating a virtually unbreakable bond that is highly reliable, enhancing the tool life. The smooth domed colour coded end offers a fast spinning action and easier identification for selecting the correct screwdriver for the correct application.