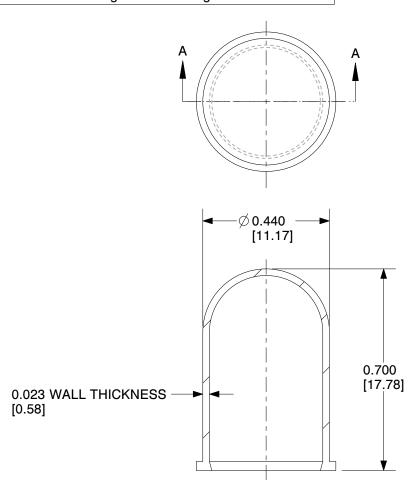

#### SECTION A-A **NOTES:**

### 1. REACH, RoHS, PROP 65 DECLARATIONS.

| D                                                               | ECO-22-0004: CHANGED DIM $\emptyset$ 7/16" TO $\emptyset$ .440, CHANGED DIM 11/16" TO .700". UPDATE MATERIAL SPECIFICATIONS, DRAWING FORMAT, AND ADDED DRAWING NOTES. DWN: DAN LAW CHKD: LP 02/09/22 |                                                             |             | 02.03.22 |
|-----------------------------------------------------------------|------------------------------------------------------------------------------------------------------------------------------------------------------------------------------------------------------|-------------------------------------------------------------|-------------|----------|
| С                                                               | REDRAWN and MAT'L CHANGED S. GOK                                                                                                                                                                     |                                                             |             | 05.28.09 |
| В                                                               | CAD COMPUTER GENERATED                                                                                                                                                                               |                                                             |             | 01.10.03 |
| Α                                                               | ADDED 15° - 11/16 WAS 5/8                                                                                                                                                                            |                                                             |             | 01.06.64 |
| REV.                                                            | DESCRIPTION                                                                                                                                                                                          |                                                             |             | DATE     |
| TOLERANCES UNLESS OTHERWISE NOTED .X $\pm$ 0.1 .XXX $\pm$ 0.005 |                                                                                                                                                                                                      | TITLE:                                                      | ENG. S .GOK | 05.28.09 |
|                                                                 |                                                                                                                                                                                                      | SILIKROME®, FILTER, COLORED, FOR INCANDESCENT T-1 3/4 LAMPS | DWN. ED     | 01.22.63 |
| · • • • • • • • • • • • • • • • • • • •                         |                                                                                                                                                                                                      | FOR INCANDESCENT 1-1 3/4 LAWES                              |             |          |

.XX  $\pm$ 0.01  $\pm 1.0$ FOR RUBBER PORTION ONLY: RMA "A3" COMMERCIAL

**DIMENSIONS ARE IN INCHES** 