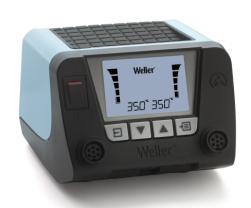

## WT2M

2-Channel Power Unit, 150 W

Product no.: WT2M

- Serving 2 users at once (with intelligent power sharing)
- High performance and functionality -Compatible with Weller's microsoldering cartridge tip tools, plus many existing passive tip tools
- > Intuitive use thanks to clear menu structure
- > Reduced footprint thanks to stackability
- Automatic standby of tool thanks to integrated acceleration sensor in the
- > Housing cover useable as storage