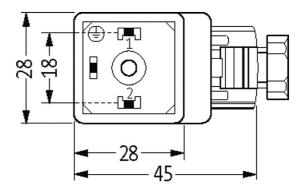

## **Link to Product**

Illustration

stay connected

Height: 41 mm

Product may differ from Image

Form

stay connected

| 29521                                  |
|----------------------------------------|
|                                        |
| 24230 V AC/DC                          |
| max. 1 A                               |
| 2 contacts + PE                        |
| M3 (recommended torque 0.4 Nm)         |
| IP65 inserted and tightened (EN 60529) |
|                                        |
| -20+60 °C                              |
|                                        |
| CN                                     |
| 85366990                               |
| 4048879187374                          |
| 27279221                               |
| 1                                      |
|                                        |