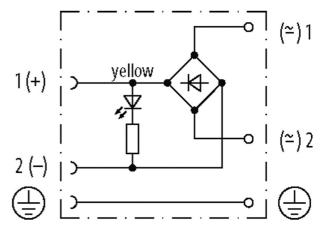

## SVS VALVE PLUG FORM A 18MM FIELD-WIREABLE

24...230V LED M16x1.5 Bridge Rectifier

Form A (18 mm) 24...230 V AC/DC LED and bridge rectifier metric

Plastic housings with good resistance against chemicals and oils. The resistance to aggressive media should be individually tested for your application. Further details on request.

## **Link to Product**

Illustration

stay connected

Height: 41 mm

Product may differ from Image

Form

stay connected

| 29521                                  |
|----------------------------------------|
|                                        |
| 24230 V AC/DC                          |
| max. 1 A                               |
| 2 contacts + PE                        |
| M3 (recommended torque 0.4 Nm)         |
| IP65 inserted and tightened (EN 60529) |
|                                        |
| -20+60 °C                              |
|                                        |
| CN                                     |
| 85366990                               |
| 4048879187374                          |
| 27279221                               |
| 1                                      |
|                                        |