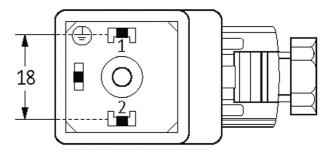

## **Link to Product**

Illustration

stay connected

Height: 41 mm

Product may differ from Image

Form

stay connected

| 29521                                  |
|----------------------------------------|
|                                        |
| 24230 V AC/DC                          |
| max. 1 A                               |
| 2 contacts + PE                        |
| M3 (recommended torque 0.4 Nm)         |
| IP65 inserted and tightened (EN 60529) |
|                                        |
| -20+60 °C                              |
|                                        |
| CN                                     |
| 85366990                               |
| 4048879187374                          |
| 27279221                               |
| 1                                      |
|                                        |