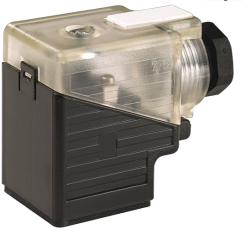

## SVS VALVE PLUG FORM A 18MM FIELD-WIREABLE

24...230V LED M16x1.5 Bridge Rectifier

Form A (18 mm) 24...230 V AC/DC LED and bridge rectifier metric

Plastic housings with good resistance against chemicals and oils. The resistance to aggressive media should be individually tested for your application. Further details on request.

## **Link to Product**

Illustration

stay connected

Height: 41 mm

Product may differ from Image

Form

stay connected

| 29521                                  |
|----------------------------------------|
|                                        |
| 24230 V AC/DC                          |
| max. 1 A                               |
| 2 contacts + PE                        |
| M3 (recommended torque 0.4 Nm)         |
| IP65 inserted and tightened (EN 60529) |
|                                        |
| -20+60 °C                              |
|                                        |
| CN                                     |
| 85366990                               |
| 4048879187374                          |
| 27279221                               |
| 1                                      |
|                                        |