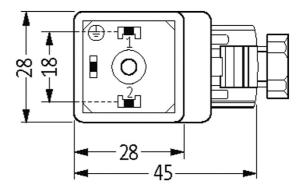

## **Link to Product**

Illustration

stay connected

Height: 41 mm

Product may differ from Image

Form

stay connected

| Form                            | 29001                                  |
|---------------------------------|----------------------------------------|
| Technical Data                  |                                        |
| Operating voltage               | 24 V AC/DC                             |
| Operating current per contact   | max. 4 A                               |
| Configuration                   | 2 contacts + PE                        |
| Locking of ports                | M3 (recommended torque 0.4 Nm)         |
| Protection                      | IP65 inserted and tightened (EN 60529) |
| Tightening torque (clamp screw) | 0.1 Nm                                 |
| Sealing range (cable Ø)         | 510 mm                                 |
| General data                    |                                        |
| Temperature range               | -20+60 °C                              |
| Commercial data                 |                                        |
| country of origin               | CN                                     |
| customs tariff number           | 85366990                               |
| EAN                             | 4048879187688                          |
| eClass                          | 27279221                               |
| Packaging unit                  | 1                                      |