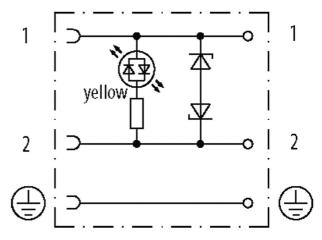

## SVS VALVE PLUG FORM A 18MM FIELD-WIREABLE

24V LED+Z-Diode M16x1.5

Form A (18 mm) 24 V AC ±20% / DC ±25% LED and Z-diode metric

Plastic housings with good resistance against chemicals and oils. The resistance to aggressive media should be individually tested for your application. Further details on request.

## **Link to Product**

Illustration

stay connected

Height: 41 mm

Product may differ from Image

Form

stay connected

| Form                            | 29001                                  |
|---------------------------------|----------------------------------------|
| Technical Data                  |                                        |
| Operating voltage               | 24 V AC/DC                             |
| Operating current per contact   | max. 4 A                               |
| Configuration                   | 2 contacts + PE                        |
| Locking of ports                | M3 (recommended torque 0.4 Nm)         |
| Protection                      | IP65 inserted and tightened (EN 60529) |
| Tightening torque (clamp screw) | 0.1 Nm                                 |
| Sealing range (cable Ø)         | 510 mm                                 |
| General data                    |                                        |
| Temperature range               | -20+60 °C                              |
| Commercial data                 |                                        |
| country of origin               | CN                                     |
| customs tariff number           | 85366990                               |
| EAN                             | 4048879187688                          |
| eClass                          | 27279221                               |
| Packaging unit                  | 1                                      |