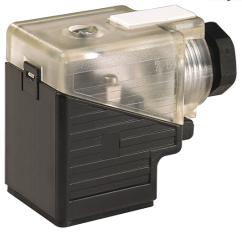

## SVS VALVE PLUG FORM A 18MM FIELD-WIREABLE

24V LED+Z-Diode M16x1.5

Form A (18 mm) 24 V AC ±20% / DC ±25% LED and Z-diode metric

Plastic housings with good resistance against chemicals and oils. The resistance to aggressive media should be individually tested for your application. Further details on request.

## **Link to Product**

Illustration

stay connected

Height: 41 mm

Product may differ from Image

Form

stay connected

| Form                            | 29001                                  |
|---------------------------------|----------------------------------------|
| Technical Data                  |                                        |
| Operating voltage               | 24 V AC/DC                             |
| Operating current per contact   | max. 4 A                               |
| Configuration                   | 2 contacts + PE                        |
| Locking of ports                | M3 (recommended torque 0.4 Nm)         |
| Protection                      | IP65 inserted and tightened (EN 60529) |
| Tightening torque (clamp screw) | 0.1 Nm                                 |
| Sealing range (cable Ø)         | 510 mm                                 |
| General data                    |                                        |
| Temperature range               | -20+60 °C                              |
| Commercial data                 |                                        |
| country of origin               | CN                                     |
| customs tariff number           | 85366990                               |
| EAN                             | 4048879187688                          |
| eClass                          | 27279221                               |
| Packaging unit                  | 1                                      |