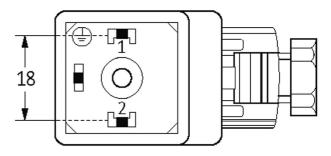

## **Link to Product**

Illustration

stay connected

Height: 41 mm

Product may differ from Image

Form

stay connected

| Form                            | 29001                                  |
|---------------------------------|----------------------------------------|
| Technical Data                  |                                        |
| Operating voltage               | 24 V AC/DC                             |
| Operating current per contact   | max. 4 A                               |
| Configuration                   | 2 contacts + PE                        |
| Locking of ports                | M3 (recommended torque 0.4 Nm)         |
| Protection                      | IP65 inserted and tightened (EN 60529) |
| Tightening torque (clamp screw) | 0.1 Nm                                 |
| Sealing range (cable Ø)         | 510 mm                                 |
| General data                    |                                        |
| Temperature range               | -20+60 °C                              |
| Commercial data                 |                                        |
| country of origin               | CN                                     |
| customs tariff number           | 85366990                               |
| EAN                             | 4048879187688                          |
| eClass                          | 27279221                               |
| Packaging unit                  | 1                                      |