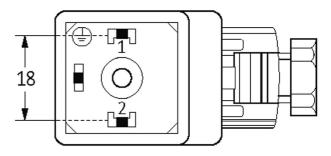

## **Link to Product**

Illustration

stay connected

Height: 41 mm

Product may differ from Image

Form

stay connected

| Form                          | 29021                                  |
|-------------------------------|----------------------------------------|
| Technical Data                |                                        |
| Operating voltage             | 24 V AC ±20% / DC ±25%                 |
| Operating current per contact | max. 4 A                               |
| Configuration                 | 2 contacts + PE                        |
| Locking of ports              | M3 (recommended torque 0.4 Nm)         |
| Protection                    | IP65 inserted and tightened (EN 60529) |
| General data                  |                                        |
| Temperature range             | -20+60 °C                              |
| Commercial data               |                                        |
| country of origin             | CN                                     |
| customs tariff number         | 85366990                               |
| EAN                           | 4048879187657                          |
| eClass                        | 27279221                               |
| Packaging unit                | 1                                      |