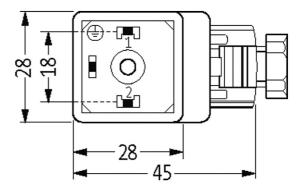

## **Link to Product**

Illustration

stay connected

Height: 41 mm

Product may differ from Image

Form

stay connected

| Form                          | 29021                                  |
|-------------------------------|----------------------------------------|
| Technical Data                |                                        |
| Operating voltage             | 24 V AC ±20% / DC ±25%                 |
| Operating current per contact | max. 4 A                               |
| Configuration                 | 2 contacts + PE                        |
| Locking of ports              | M3 (recommended torque 0.4 Nm)         |
| Protection                    | IP65 inserted and tightened (EN 60529) |
| General data                  |                                        |
| Temperature range             | -20+60 °C                              |
| Commercial data               |                                        |
| country of origin             | CN                                     |
| customs tariff number         | 85366990                               |
| EAN                           | 4048879187657                          |
| eClass                        | 27279221                               |
| Packaging unit                | 1                                      |