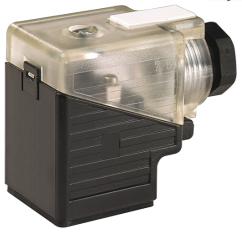

## SVS VALVE PLUG FORM A 18MM FIELD-WIREABLE

24V LED+Z-Diode PG9

Form A (18 mm) LED and Z-diode 24 V AC ±20% / DC ±25% PG9

Plastic housings with good resistance against chemicals and oils. The resistance to aggressive media should be individually tested for your application. Further details on request.

## **Link to Product**

Illustration

stay connected

Height: 41 mm

Product may differ from Image

Form

stay connected

| Form                          | 29021                                  |
|-------------------------------|----------------------------------------|
| Technical Data                |                                        |
| Operating voltage             | 24 V AC ±20% / DC ±25%                 |
| Operating current per contact | max. 4 A                               |
| Configuration                 | 2 contacts + PE                        |
| Locking of ports              | M3 (recommended torque 0.4 Nm)         |
| Protection                    | IP65 inserted and tightened (EN 60529) |
| General data                  |                                        |
| Temperature range             | -20+60 °C                              |
| Commercial data               |                                        |
| country of origin             | CN                                     |
| customs tariff number         | 85366990                               |
| EAN                           | 4048879187657                          |
| eClass                        | 27279221                               |
| Packaging unit                | 1                                      |