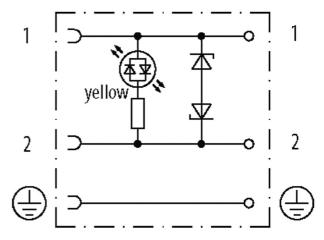

## SVS VALVE PLUG FORM A 18MM FIELD-WIREABLE

24V LED+Z-Diode PG9

Form A (18 mm) LED and Z-diode 24 V AC ±20% / DC ±25% PG9

Plastic housings with good resistance against chemicals and oils. The resistance to aggressive media should be individually tested for your application. Further details on request.

## **Link to Product**

Illustration

stay connected

Height: 41 mm

Product may differ from Image

Form

stay connected

| Form                          | 29021                                  |
|-------------------------------|----------------------------------------|
| Technical Data                |                                        |
| Operating voltage             | 24 V AC ±20% / DC ±25%                 |
| Operating current per contact | max. 4 A                               |
| Configuration                 | 2 contacts + PE                        |
| Locking of ports              | M3 (recommended torque 0.4 Nm)         |
| Protection                    | IP65 inserted and tightened (EN 60529) |
| General data                  |                                        |
| Temperature range             | -20+60 °C                              |
| Commercial data               |                                        |
| country of origin             | CN                                     |
| customs tariff number         | 85366990                               |
| EAN                           | 4048879187657                          |
| eClass                        | 27279221                               |
| Packaging unit                | 1                                      |