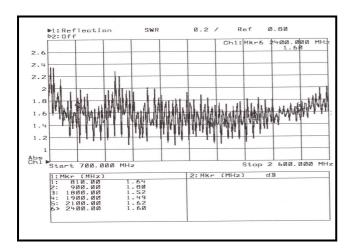

**GSM – VSWR Plot** 

| <b>GSM Section</b> |                                                                                                                                                                    | Unit |
|--------------------|--------------------------------------------------------------------------------------------------------------------------------------------------------------------|------|
| Frequency          | 824-849 / 869-894<br>(GSM 850 Band)<br>880-915 / 925-960<br>(GSM 900 Band)<br>1710-1785 / 1805-1880<br>(GSM 1800 Band)<br>1850-1910 / 1930-1990<br>(GSM 1900 Band) | MHz  |
|                    | 2100 (3G Band)                                                                                                                                                     |      |
| Gain (Typ)         | 2.0                                                                                                                                                                | dBi  |
| VSWR               | <2:1 in all bands                                                                                                                                                  | -    |
| Impedance (Typ)    | 50                                                                                                                                                                 | Ohms |
| Cable Length       | 4 (-0, + 0.1)                                                                                                                                                      | m    |
| Cable Type         | RG174                                                                                                                                                              |      |
| Connector          | FME (f) Nickel-plated brass                                                                                                                                        |      |
|                    | crimp type                                                                                                                                                         |      |
| Туре               | Dipole                                                                                                                                                             |      |
| Polarisation       | Vertical                                                                                                                                                           |      |