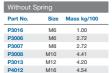

# Without Spring

| Part No. | Size | Mass kg/100 |
|----------|------|-------------|
| P3016    | M6   | 1.00        |
| P3006    | M6   | 2.72        |
| P3007    | M8   | 2.72        |
| P3008    | M10  | 4.41        |
| P3010    | M12  | 3.64        |
| P1012    | M16  | 9.08        |

| Without Spring |      |             |  |
|----------------|------|-------------|--|
| Part No.       | Size | Mass kg/100 |  |
| P3016          | M6   | 1.00        |  |
| P3006          | M6   | 2.72        |  |
| P3007          | M8   | 2.72        |  |
| P3008          | M10  | 4.41        |  |
| P3010          | M12  | 3.64        |  |
| P1012          | M16  | 9.08        |  |