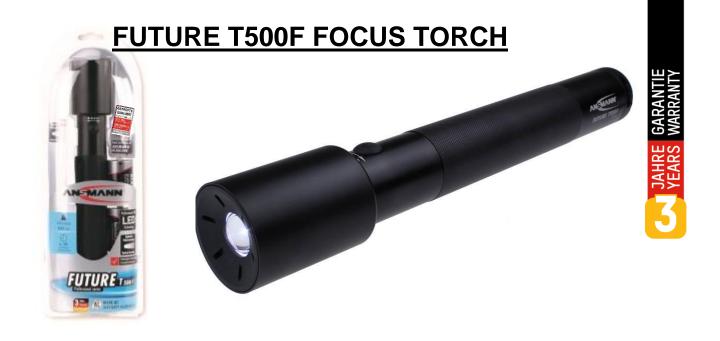

## **Product Description:**

The Future T500F is a high performance torch with beam focusing, high quality thermo management and low energy consumption.

It is easy to focus the torch and can be operated with one hand if required.

The way in which this torch focuses is unique. When the torch head is turned the LED itself moves up and down inside of the housing. This means that accidental knocks and bumps during use or during transit will not alter the current setting.

This torch features the latest digital LED technology with a 3W LED that provides a strong, consistent beam of light with impressive luminosity.

The housing is made of aircraft style aluminium with slip proof grip and matt black finish. This torch is also splash-proof to IP54.