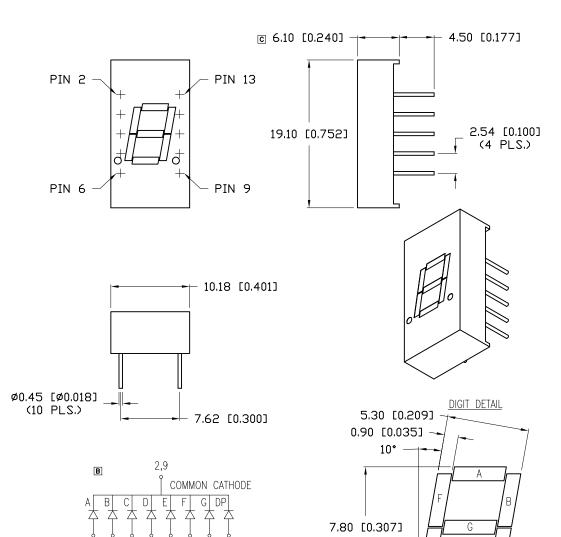

\* t<10µS

| *UNLESS OTHERWISE SPECIFIED TOLERANCES PER DECIMAL PRECISION ARE: $X=\pm 1$ (±0.039), $X.X=\pm 0.5$ (±0.020), $X.XX=\pm 0.25$ (±0.010), $X.XXX=\pm 0.127$ (±0.005). LEAD SIZE=±0.05 (±0.030). MIN= $\frac{+0000}{-000}$ MAX.= $\frac{+0.000}{-0.000}$ MAX.= $\frac{+0.000}{-0.0$ |                                                                                                           |                |           |    |  |
|----------------------------------------------------------------------------------------------------------------------------------------------------------------------------------------------------------------------------------------------------------------------------------------------------------------------------------------------------------------------------------------------------------------------------------------------------------------------------------------------------------------------------------------------------------------------------------------------------------------------------------------------------------------------------------------------------------------------------------------------------------------------------------------------------------------------------------------------------------------------------------------------------------------------------------------------------------------------------------------------------------------------------------------------------------------------------------------------------------------------------------------------------------------------------------------------------------------------------------------------------------------------------------------------------------------------------------------------------------------------------------------------------------------------------------------------------------------------------------------------------------------------------------------------------------------------------------------------------------------------------------------------------------------------------------------------------------------------------------------------------------------------------------------------------------------------------------------------------------------------------------------------------------------------------------------------------------------------------------------------------------------------------------------------------------------------------------------------------------------------------------------------------------------------------------------------------------------------------------------------------------------------------------------------------------------------------------------------------------------------------------------------------------------------------------------|-----------------------------------------------------------------------------------------------------------|----------------|-----------|----|--|
| 425 N. CARY AVE.<br>CAROL STREAM, IL 60188-4900                                                                                                                                                                                                                                                                                                                                                                                                                                                                                                                                                                                                                                                                                                                                                                                                                                                                                                                                                                                                                                                                                                                                                                                                                                                                                                                                                                                                                                                                                                                                                                                                                                                                                                                                                                                                                                                                                                                                                                                                                                                                                                                                                                                                                                                                                                                                                                                        | 0.30" SEVEN SEG, LED DISPLAY, COMMON CATHODE, 660nm RED CHIPS, GRAY FACE WITH WHITE SEGMENTS.             | DATE: 03.07.13 | DRAWN BY: | MA |  |
| FIUNE: +1.000.278.3000                                                                                                                                                                                                                                                                                                                                                                                                                                                                                                                                                                                                                                                                                                                                                                                                                                                                                                                                                                                                                                                                                                                                                                                                                                                                                                                                                                                                                                                                                                                                                                                                                                                                                                                                                                                                                                                                                                                                                                                                                                                                                                                                                                                                                                                                                                                                                                                                                 | **THE SPECIFICATIONS MAY CHANGE AT ANY TIME WITHOUT NOTICE DUE TO NEW MATERIALS OR PRODUCT IMPROVEMENT.** | PAGE: 1 OF 1   | CHKD BY:  | KF |  |
| FAX: +1.630.315.2152                                                                                                                                                                                                                                                                                                                                                                                                                                                                                                                                                                                                                                                                                                                                                                                                                                                                                                                                                                                                                                                                                                                                                                                                                                                                                                                                                                                                                                                                                                                                                                                                                                                                                                                                                                                                                                                                                                                                                                                                                                                                                                                                                                                                                                                                                                                                                                                                                   | CONFIDENTIAL INFORMATION                                                                                  | SCALE: NTS     | APRVD BY: | KF |  |