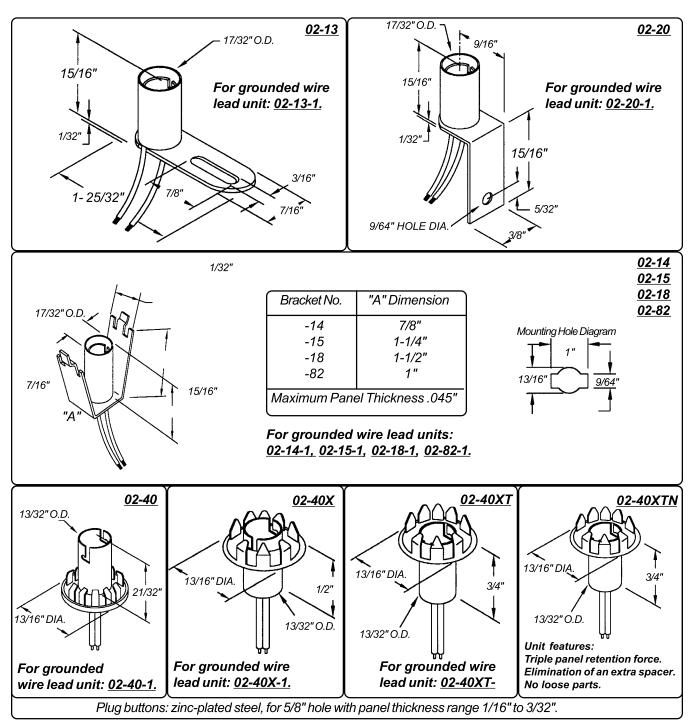

#### **Overview**

The 2 Series lampholders are constructed with a electro-tinned plated steel shell and 6" wire leads. Lampholders can be supplied as either non-grounded or grounded units. Non-grounded units are supplied with an insulating gray vulcanized fiber sleeve and two wire leads. Grounded units are supplied with one wire leads. A separate ground wire is available upon request. Many bracket and mounting options are available including several 5/8" mounting hole plug buttons and a threaded bushing for 19/64" mounting holes. Lampholders are designed for use with miniature bayonet lamps.

*Mounting brackets:* .025" to .032" zinc plated steel. Custom brackets and plating types are available. **Threaded bushing:** for 19/64" diameter mounting hole. Supplied with lockwasher and hex nut. **Plug buttons:** zinc-plated steel for 5/8" mounting hole.