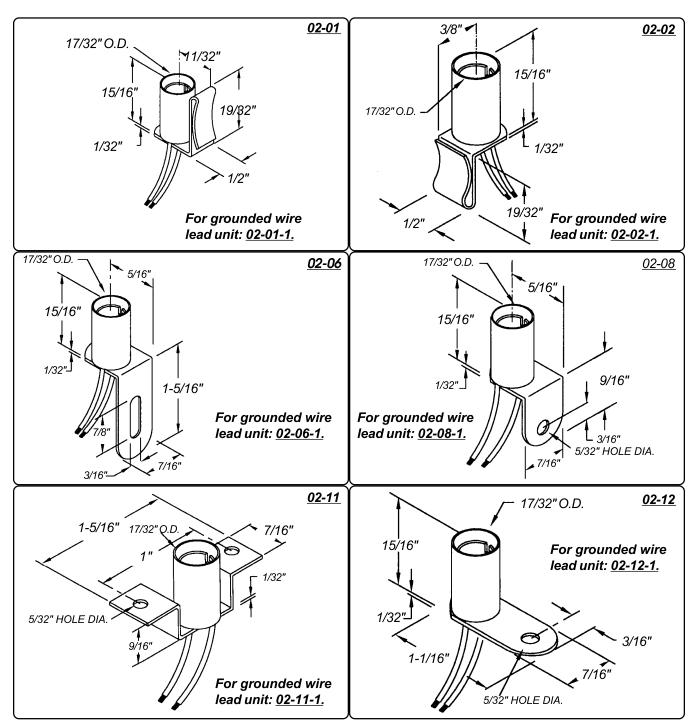

#### **Overview**

The 2 Series lampholders are constructed with a electro-tinned plated steel shell and 6" wire leads. Lampholders can be supplied as either non-grounded or grounded units. Non-grounded units are supplied with an insulating gray vulcanized fiber sleeve and two wire leads. Grounded units are supplied with one wire leads. A separate ground wire is available upon request. Many bracket and mounting options are available including several 5/8" mounting hole plug buttons and a threaded bushing for 19/64" mounting holes. Lampholders are designed for use with miniature bayonet lamps.

*Mounting brackets:* .025" to .032" zinc plated steel. Custom brackets and plating types are available. **Threaded bushing:** for 19/64" diameter mounting hole. Supplied with lockwasher and hex nut. **Plug buttons:** zinc-plated steel for 5/8" mounting hole.