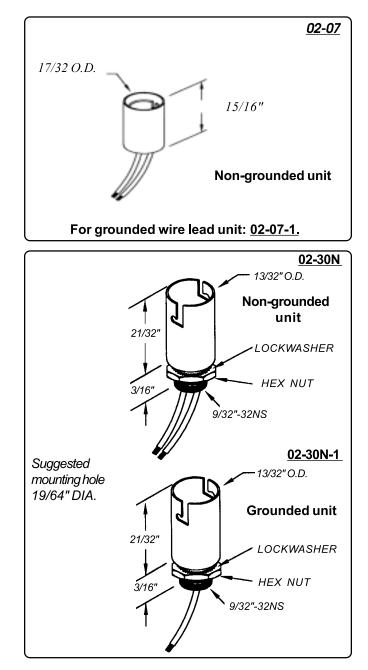

# Miniature Bayonet 2 SERIES

- MINIATURE BAYONET NON-GROUNDED OR GROUNDED LAMPHOLDERS
- 6" WIRE LEADS ELECTRO-TINNED PLATED STEEL SHELL
- VULCANIZED FIBER SLEEVE ON NON-GROUNDED UNITS
- MAXIMUM RATING: 75 WATTS, 125 VOLTS

#### **Overview**

The 2 Series lampholders are constructed with a electro-tinned plated steel shell and 6" wire leads. Lampholders can be supplied as either non-grounded or grounded units. Non-grounded units are supplied with an insulating gray vulcanized fiber sleeve and two wire leads. Grounded units are supplied with one wire leads. A separate ground wire is available upon request. Many bracket and mounting options are available including several 5/8" mounting hole plug buttons and a threaded bushing for 19/64" mounting holes. Lampholders are designed for use with miniature bayonet lamps.

#### **Specifications**

Shell: electro-tinned plated steel.

**Sleeve:** gray vulcanized fiber sleeve supplied with non-grounded lampholders.

*Wire leads:* **6"** Leads: #22 AWG, black & white, tinned copper with overcoat, PVC insulated, UL/CSA rated 80 °C, stripped 1/2". Non-grounded units are supplied with two 6" wire leads. Grounded units are supplied with one black 6" wire lead. Custom wire lengths, stripping, termination and wire types are also available.

*Mounting brackets:* .025" to .032" zinc plated steel. Custom brackets and plating types are available. **Threaded bushing:** for 19/64" diameter mounting hole. Supplied with lockwasher and hex nut. **Plug buttons:** zinc-plated steel for 5/8" mounting hole.