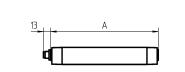

design fastening dimension special features

ENGINEER OF LIGHT.

## LED Energy efficiency category A+ without 20-28V; DC approx. 10.5 W approx. 1080 lm approx. 103 lm/W direct, wide-angled beam neutral white, approx. 5000 K > 80 IP 67 III switchable external aluminium, anodised, aluminium coloured anodised screen, clear approx. 0.5 kg built-in plug RSFM 4/0.5M mounted version L-angle, clamp A=365 mm angle of illumination 90°