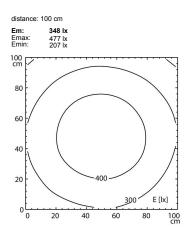

## 113162000-00662685



fitted with

work equipment connected load power consumption luminous flux luminous efficacy light distribution light colour color rendering index (CRI) system of protection class of protection technology usage luminaire body lamp cover weight (net) mains supply

design fastening dimension special features



ENGINEER OF LIGHT.

## LED Energy efficiency category A+ without 20-28V; DC approx. 10.5 W approx. 1080 lm approx. 103 lm/W direct, wide-angled beam neutral white, approx. 5000 K > 80 IP 67 III switchable external aluminium, anodised, aluminium coloured anodised screen, clear approx. 0.5 kg built-in plug RSFM 4/0.5M mounted version L-angle, clamp A=365 mm angle of illumination 90°

CE



RSFM 4/0.5M

## illuminance

## luminous intensity

75

60

cd/klm



\_\_\_\_\_ CO-C180 \_\_\_\_\_ C90-C270

300

400





Errors and technical changes excepted. Images can vary from original. Photometric and electrical data may vary due to component tolerances.