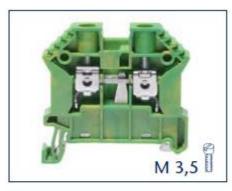

## **Feed Through Terminals**

**RS Stock number 762-2531** 

PE terminal 2 connections

## **Specifications:**

Rated wire cross-section, mm2 | AWG: 10 | 22-8

Rated impulse voltage, kV | Contamination degree: 6 | 3

Plug gauge acc. to EN 60 947-1 | Flamm. class acc. to UL 94: A5 | V0

**Connection data** 

Single wire (solid) / Stranded mm2: 0.2-10 | 0.2-10

Stranded/stranded (w/ferrules acc. to DIN 46 228/1) mm2: 0.2-10 | 0.2-6

Contact wire range, mm2: 0.2-10

Stripping length, mm: 10

Torque, Nm | Screw: 1.2-2.0 | Slotted M 3,5