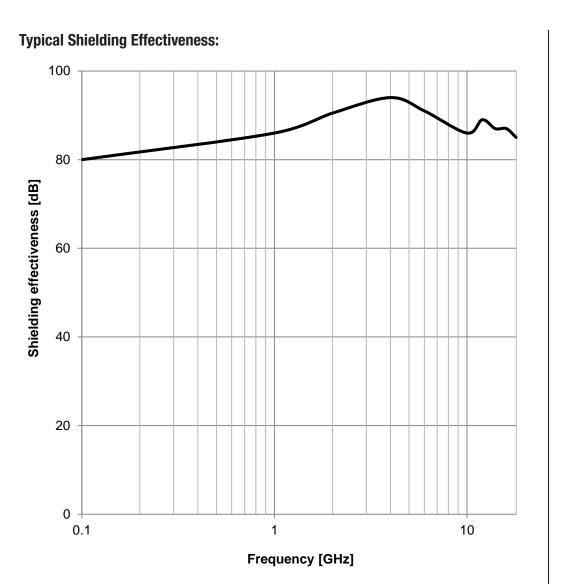

#### **Dimensions: [mm] Electrical Properties:** Unit **Properties** Value Shielding Effectiveness @ 100 80 dΒ 1000,0 ±2,5 9,0 ±0,7 dB Shielding Effectiveness @ 1 GHz 86 Surface Resistance 1) 0.08 Ω 1) Measurement equipment: Loresta AX MCP-T370 **General Information: Operating Temperature** -40 up to +85 °C (Scale-1:10) Storage Conditions (in original $< 40 \,^{\circ}\text{C}; < 75 \,^{\circ}\text{RH}$ packaging) **Moisture Sensitivity Level (MSL)** Flammability: UL94 V-0 (File Number E474708) Test conditions of Electrical Properties: +20 °C, 33 % RH if not specified differently Scale - 1:1 Material **Metallized Fiber** CHECKED REVISION DATE (YYYY-MM-DD) GENERAL TOLERANCE **Polyether Urethane Foam** ViMa 004.003 2020-03-06 DIN ISO 2768-1m Rayon Paper with acrylic adhesive **WE-LT Conductive Shielding** Reactive Polyurethane Hotmelt Würth Elektronik eiSos GmbH & Co. KG **Gasket** ORDER CODE EMC & Inductive Solutions Adhesive Max-Eyth-Str. 1 3020906 74638 Waldenburg Germany SIZE/TYPE Tel. +49 (0) 79 42 945 - 0 BUSINESS UNIT STATUS PAGE www.we-online.com eiSos Valid 1/3 Square eiSos@we-online.com