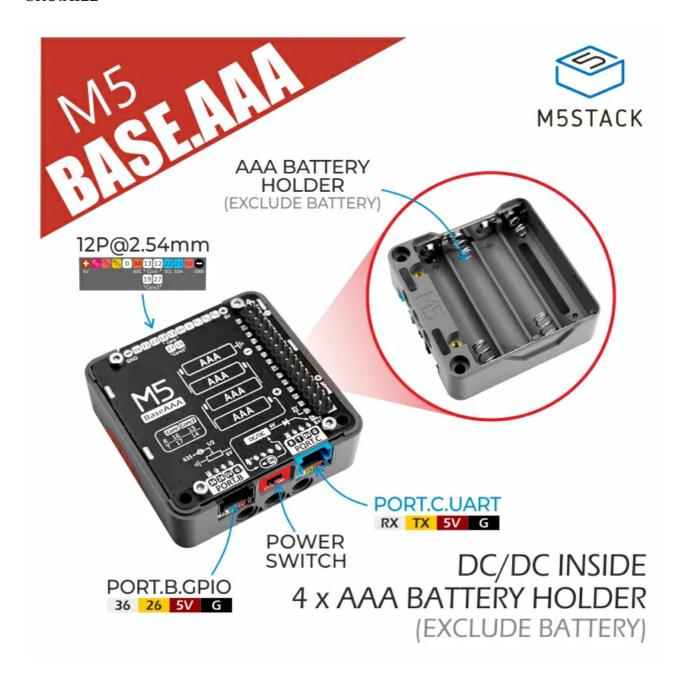

### Base AAA

SKU:A122

## **Description**

**Base AAA** is a '5x5cm' series base with 4 x AAA Dry Batteries holder. Unlike other Lithium Battery Base, Base AAA is powered by safe and reliable dry batteries, and the onboard power switch allows for manual power shutdown, reducing battery drain. Port B and Port C are reserved for expansion, and 1X12-Pin 2.54 pitch female expansion connector is provided. There are mounting holes on the side for easy fixing and expansion. The bottom supports magnet and screw mounting.

#### **Product Features**

- 1X12-Pin 2.54 interface
- Port B, Port C
- Physical power switch
- Support two types of power supply:
  - Power supply by four AAA Batteries, DC/DC buck 6V -> 4V, connect with BUS bus BAT pin
  - External power supply with Dupont cables, to BAT/GND of the 12-Pin 2.54 interface
- Multiple fixing methods:
  - Magnet fixing on the bottom
  - Two nuts on the bottom for screws
  - Three fixing holes on the side

#### Include

- 1x Base AAA
- 1x M2 Hex Key