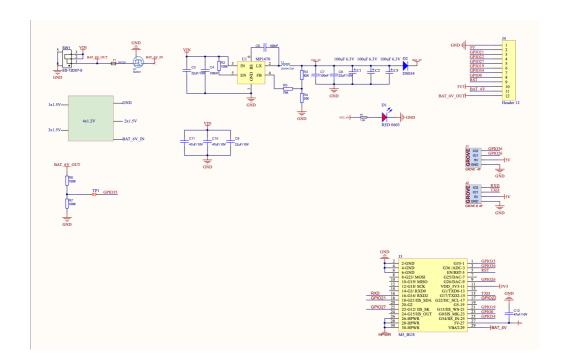

ixing and expansion. The bottom supports magnet and screw mounting.

#### **Product Features**

- 1X12-Pin 2.54 interface
- Port B, Port C
- Physical power switch
- Support two types of power supply:
  - Power supply by four AAA Batteries, DC/DC buck 6V -> 4V, connect with BUS bus BAT pin
  - External power supply with Dupont cables, to BAT/GND of the 12-Pin 2.54 interface
- Multiple fixing methods:
  - Magnet fixing on the bottom
  - Two nuts on the bottom for screws
  - Three fixing holes on the side

#### Include

- 1x Base AAA
- 1x M2 Hex Key

# **Specification**

| Spec         | Parameter      |
|--------------|----------------|
| Net weight   | 30g            |
| Gross weight | 51.2g          |
| Product Size | 54*54*21mm     |
| Package Size | 95 x 67 x 25mm |

#### **Schematic**