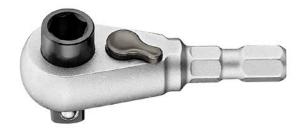

## RATCHET HEAD HEX TO 1/4 INCH DRIVE

Item ID: RHA14

- 1/4" drive fine tooth mini ratchet head
- Designed for use together with any 1/4" hex drive bit holder
- 1/4" square drive for use with sockets and accessories
- 1/4" hexagon drive for use with screwdriver bits and acces-
- 72 teeth giving 5 degree increments between clicks for use in
- Ratchet mechanism with several teeth engaging simultaneously for a higher torque capacity and extended life
- Flip reverse for quickly and easily changing between tightening and loosening
- Designed and manufactured to DIN3122D