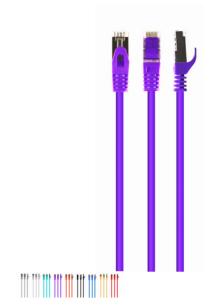

# S/FTP Cat. 6A LSZH patch cord, purple, 20 m

PP6A-LSZHCU-V-20M

- Perfect connection
- Dual shielded for a reliable connection
- Low Smoke Zero Halogen (LSZH) jacket
- Gold plated contacts

#### **Features**

- Patch cord with foil shielded pairs and braided cable, CAT 6A
- Gold plated contacts
- Low Smoke Zero Halogen (LSZH) jacket
- Molded strain reliefs
- Snagless boots

### **Specifications**

Patch cord category 6A SSTP (shielded) Length: according to the item Structure: AWG 27 (7 x 0.135 mm wire), COPPER FM-PE insulation of the wire: 1.0 mm With LDPE filler With polyester tape With aluminum foil Drain hose: not used With Braid: 16 x 4/0.12mm Outer insulation: 5.8 mm Color: according to the item