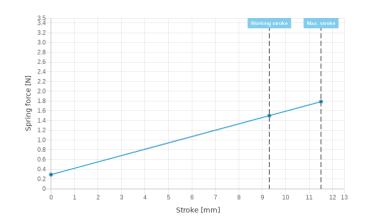

### **Mechanical data**

| Total length                   | 38.7 mm [1.52 in] |
|--------------------------------|-------------------|
| Barrel diameter                | 1.37 mm [.053 in] |
| Maximum stroke                 | 11.5 mm [.452 in] |
| Spring pre-load                | 0.29 N [1.04 ozf] |
| Collar height                  | 00                |
| Spring force at working stroke | 1.5 N [5.39 ozf]  |
| Recommended working stroke     | 9.3 mm [.366 in]  |