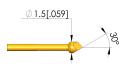

### Tip style data

Tip style 07 90° 3-edged chisel, self-cleaning Tip diameter 1.5 mm [.059 in] A gold Tip style surface 3 CuBe Tip style material