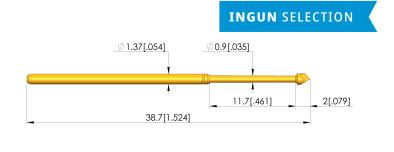

### **Mechanical data**

| Total length                   | 38.7 mm [1.52 in] |
|--------------------------------|-------------------|
| Barrel diameter                | 1.37 mm [.053 in] |
| Maximum stroke                 | 11.5 mm [.452 in] |
| Spring pre-load                | 0.29 N [1.04 ozf] |
| Collar height                  | 00                |
| Spring force at working stroke | 1.5 N [5.39 ozf]  |
| Recommended working stroke     | 9.3 mm [.366 in]  |